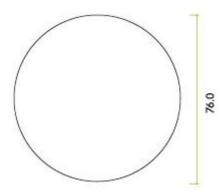

G Johns & Sons Ltd Unit D Westside Business Centre Flex Meadow Harlow, Essex CM19 5SR www.gjohns.co.uk 020 8360 7771 sales@gjohns.co.uk VAT No: GB232661872 Company No: 00384076

# Unisex Symbol - Circular Screw Fix Sign - Satin Brass PVD Plated

### **Product Images**



## **Description**

- Unisex Symbol sign
- Circular face fixed design
- Engraved with black infill

#### Finish

PVD Satin Brass

#### Dimensions

• Diameter - 76mm



## Important Info Before You Buy

- Ideal for use in public buildings to designate Unisex changing areas or toilets
- Screw on design
- Sold individually Each

#### **Products in this set**



49811.1 - Unisex Symbol - Circular Screw Fix Sign - 76mm Diameter - Satin Brass PVD Plated - Each