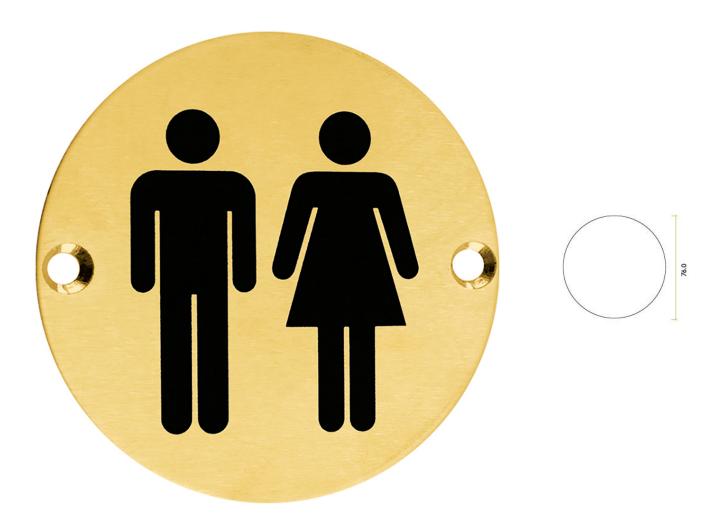

# Unisex Symbol - Circular Screw Fix Sign - Satin Brass PVD Plated

## **Description**

- Unisex Symbol sign
- Circular face fixed design
- Engraved with black infill

#### Finish

PVD Satin Brass

## Important Info Before You Buy

- Ideal for use in public buildings to designate Unisex changing areas or toilets
- Screw on design
- Sold individually Each