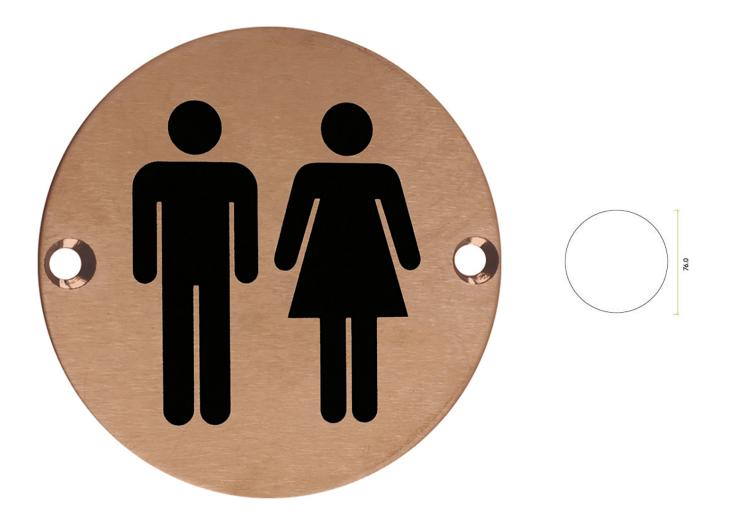

# Unisex Symbol - Circular Screw Fix Sign - PVD Satin Bronze

# Description

- Unisex Symbol sign
- Circular face fixed design
- Engraved with black infill

Finish

• PVD Satin Bronze

# Important Info Before You Buy

- Ideal for use in public buildings to designate Unisex changing areas or toilets
- Screw on design
- Sold individually Each