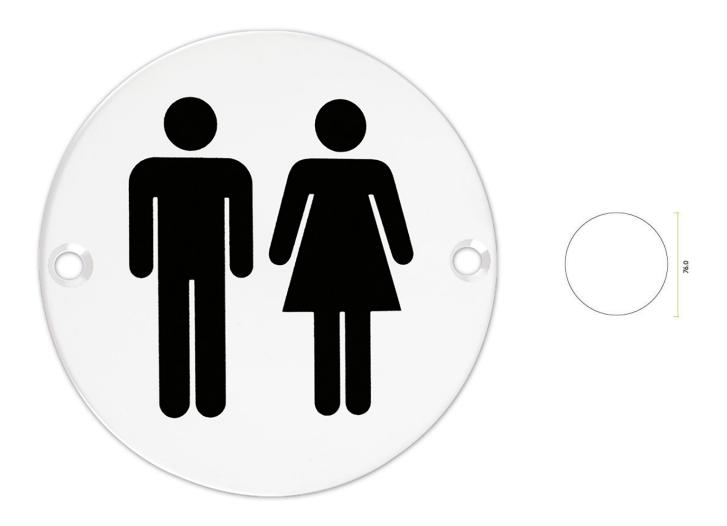

# Unisex Symbol - Circular Screw Fix Sign - Matt White

# **Description**

- Unisex Symbol sign
- Circular face fixed design
- Engraved with black infill

## Finish

• Matt White

# Important Info Before You Buy

- Ideal for use in public buildings to designate Unisex changing areas or toilets
- Screw on design
- Sold individually Each