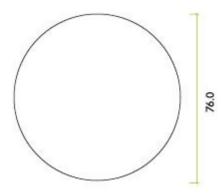

G Johns & Sons Ltd Unit D Westside Business Centre Flex Meadow Harlow, Essex CM19 5SR www.gjohns.co.uk 020 8360 7771 sales@gjohns.co.uk VAT No: GB232661872 Company No: 00384076

# Unisex Symbol - Circular Screw Fix Sign - Matt White

### **Product Images**



# **Description**

- Unisex Symbol sign
- Circular face fixed design
- Engraved with black infill

## Finish

• Matt White

#### Dimensions

• Diameter - 76mm



# Important Info Before You Buy

- Ideal for use in public buildings to designate Unisex changing areas or toilets
- Screw on design
- Sold individually Each

#### **Products in this set**



49813.1 - Unisex Symbol - Circular Screw Fix Sign - 76mm Diameter - Matt White - Each