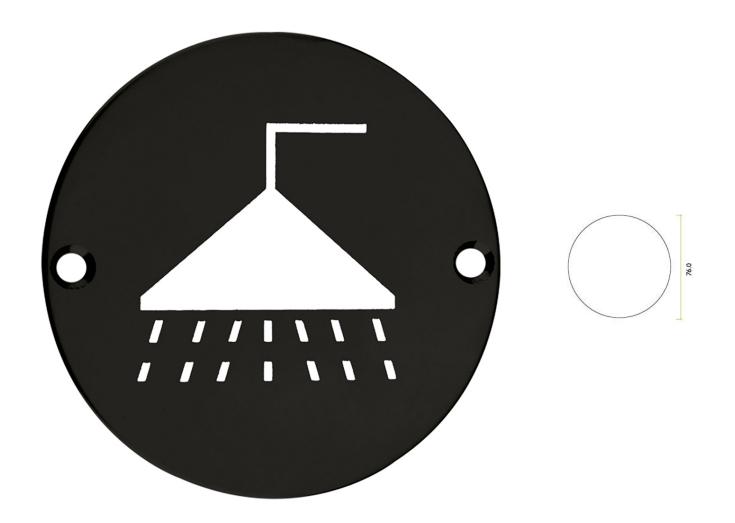

# Shower Symbol - Circular Screw Fix Sign - Matt Black

# Description

- Shower Symbol sign
- Circular face fixed design
- Engraved with white infill

Finish

• Matt Black

## Important Info Before You Buy

- Ideal for use in public buildings to designate Shower changing areas or toilets
- Screw on design
- Sold individually Each