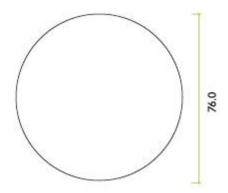

G Johns & Sons Ltd Unit D Westside Business Centre Flex Meadow Harlow, Essex CM19 5SR www.gjohns.co.uk 020 8360 7771 sales@gjohns.co.uk VAT No: GB232661872 Company No: 00384076

# Shower Symbol - Circular Screw Fix Sign - Matt Black

#### **Product Images**



# Description

- Shower Symbol sign
- Circular face fixed design
- Engraved with white infill

Finish

• Matt Black

#### Dimensions

• Diameter - 76mm



## Important Info Before You Buy

- Ideal for use in public buildings to designate Shower changing areas or toilets
- Screw on design
- Sold individually Each

### Products in this set



49814.1 - Shower Symbol - Circular Screw Fix Sign - 76mm Diameter - Matt Black - Each