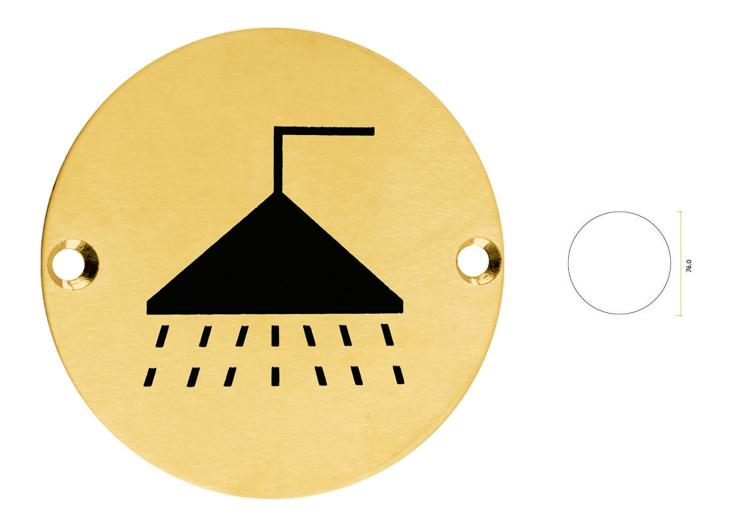

# Shower Symbol - Circular Screw Fix Sign - Satin Brass PVD Plated

# Description

- Shower Symbol sign
- Circular face fixed design
- Engraved with black infill

Finish

• PVD Satin Brass

# Important Info Before You Buy

- Ideal for use in public buildings to designate Shower changing areas or toilets
- Screw on design
- Sold individually Each