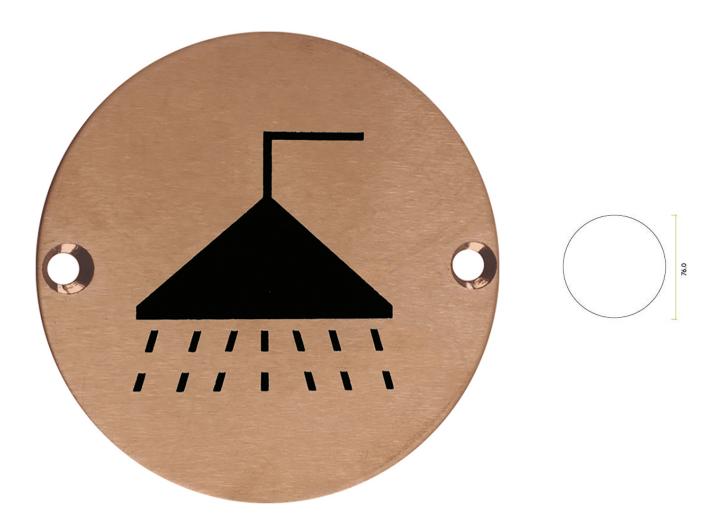

# Shower Symbol - Circular Screw Fix Sign - PVD Satin Bronze

# **Description**

- Shower Symbol sign
- Circular face fixed design
- Engraved with black infill

#### Finish

PVD Satin Bronze

## Important Info Before You Buy

- Ideal for use in public buildings to designate Shower changing areas or toilets
- Screw on design
- Sold individually Each