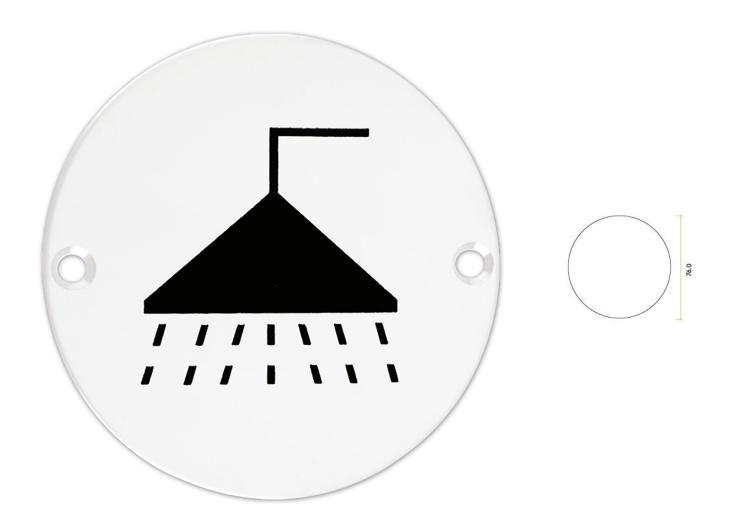

# Shower Symbol - Circular Screw Fix Sign - Matt White

## Description

- Shower Symbol sign
- Circular face fixed design
- Engraved with black infill

Finish

• Matt White

### Important Info Before You Buy

- Ideal for use in public buildings to designate Shower changing areas or toilets
- Screw on design
- Sold individually Each