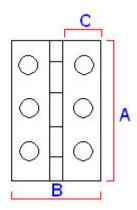

### Dimensions

20289.1 - (50mm x 28mm x 1.4mm)

|            | 20289.1 | Dimension On Diagram |
|------------|---------|----------------------|
| Height (H) | 50mm    | A                    |
| Width (W)  | 28mm    | В                    |
| Leaf Width | 12mm    | С                    |
| Thickness  | 1.4mm   | N/A                  |