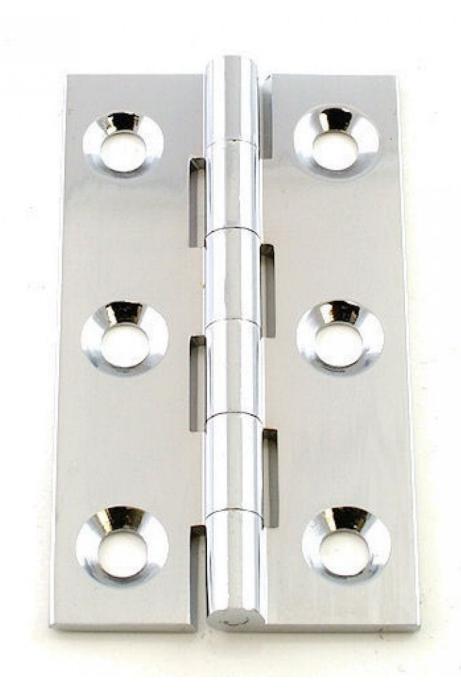

# Small Polished Chrome Cabinet Hinges - 50mm x 28mm

# **Description**

• Cabinet style hinges suitable for cupboard doors

#### **Finish**

• Polished chrome