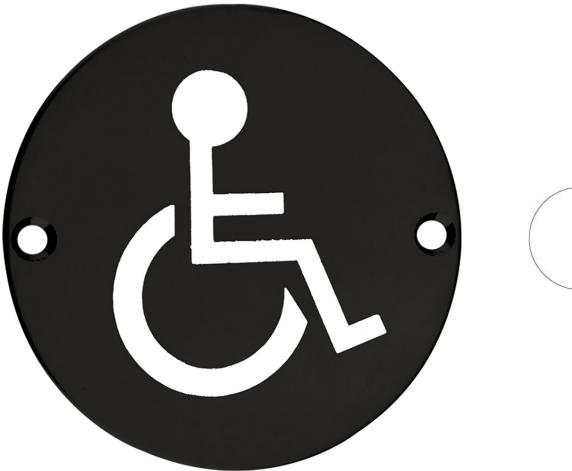

# Disabled Symbol - Circular Screw Fix Sign - Matt Black

# Description

- Disabled Symbol sign
- Circular face fixed design
- Engraved with white infill

Finish

• Matt Black

# Important Info Before You Buy

- Ideal for use in public buildings to designate Disabled changing areas or toilets
- Screw on design
- Sold individually Each