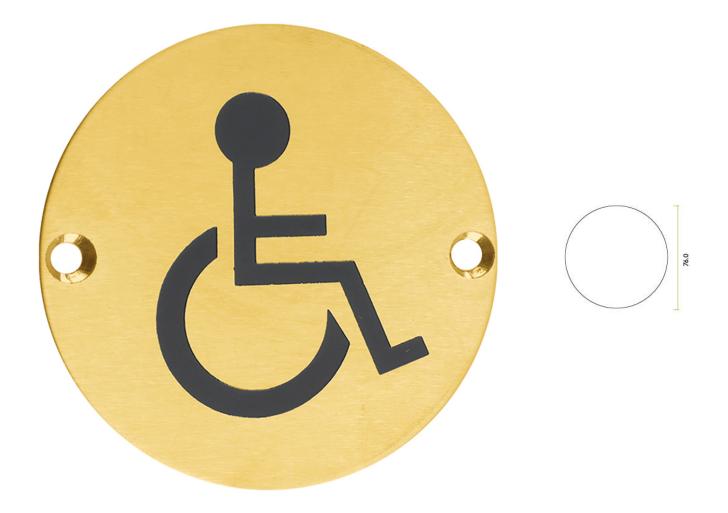

# Disabled Symbol - Circular Screw Fix Sign - Satin Brass PVD Plated

# Description

- Disabled Symbol sign
- Circular face fixed design
- Engraved with black infill

Finish

• PVD Satin Brass

# Important Info Before You Buy

- Ideal for use in public buildings to designate Disabled changing areas or toilets
- Screw on design
- Sold individually Each