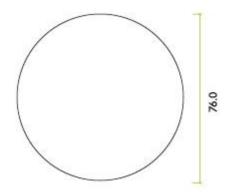

G Johns & Sons Ltd Unit D Westside Business Centre Flex Meadow Harlow, Essex CM19 5SR www.gjohns.co.uk 020 8360 7771 sales@gjohns.co.uk

# Disabled Symbol - Circular Screw Fix Sign - Satin Brass PVD Plated

## **Product Images**



# Description

- Disabled Symbol sign
- Circular face fixed design
- Engraved with black infill

Finish

• PVD Satin Brass

#### Dimensions

• Diameter - 76mm



# Important Info Before You Buy

- Ideal for use in public buildings to designate Disabled changing areas or toilets
- Screw on design
- Sold individually Each

## Products in this set



49819.1 - Disabled Symbol - Circular Screw Fix Sign - 76mm Diameter - Satin Brass PVD Plated - Each