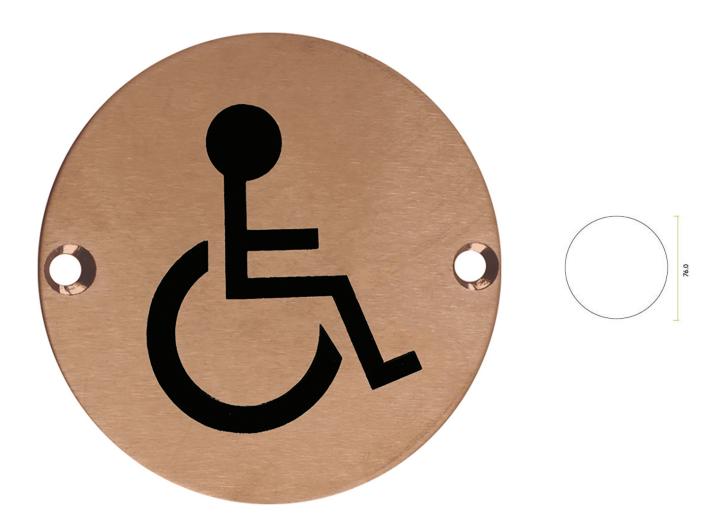

# Disabled Symbol - Circular Screw Fix Sign - PVD Satin Bronze

# **Description**

- Disabled Symbol sign
- Circular face fixed design
- Engraved with black infill

#### Finish

PVD Satin Bronze

### Dimensions

• Diameter - 76mm

# Important Info Before You Buy

- Ideal for use in public buildings to designate Disabled changing areas or toilets
- Screw on design
- Sold individually Each