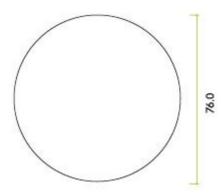

G Johns & Sons Ltd Unit D Westside Business Centre Flex Meadow Harlow, Essex CM19 5SR www.gjohns.co.uk 020 8360 7771 sales@gjohns.co.uk VAT No: GB232661872 Company No: 00384076

# Disabled Symbol - Circular Screw Fix Sign - PVD Satin Bronze

### **Product Images**



# **Description**

- Disabled Symbol sign
- Circular face fixed design
- Engraved with black infill

#### Finish

PVD Satin Bronze

### Dimensions

• Diameter - 76mm



# Important Info Before You Buy

- Ideal for use in public buildings to designate Disabled changing areas or toilets
- Screw on design
- Sold individually Each

#### **Products in this set**



49820.1 - Disabled Symbol - Circular Screw Fix Sign - 76mm Diameter - PVD Satin Bronze - Each