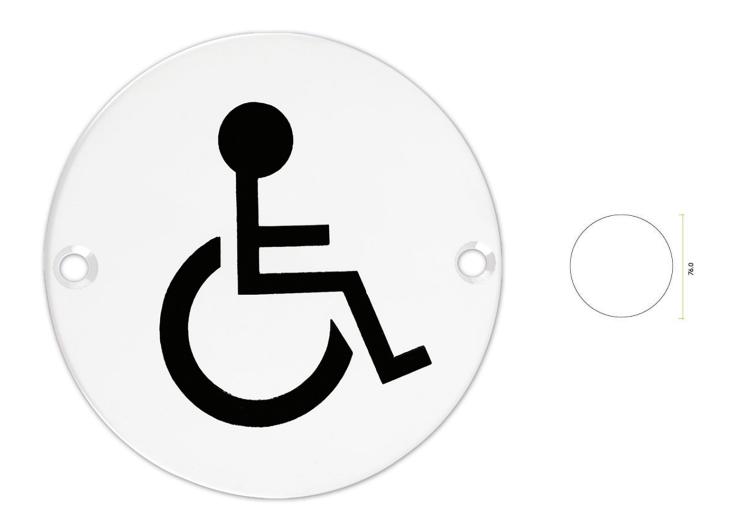

# Disabled Symbol - Circular Screw Fix Sign - Matt White

# **Description**

- Disabled Symbol sign
- Circular face fixed design
- Engraved with black infill

## Finish

• Matt White

# Important Info Before You Buy

- Ideal for use in public buildings to designate Disabled changing areas or toilets
- Screw on design
- Sold individually Each