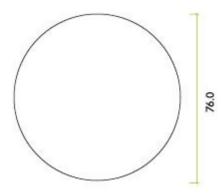

G Johns & Sons Ltd Unit D Westside Business Centre Flex Meadow Harlow, Essex CM19 5SR www.gjohns.co.uk 020 8360 7771 sales@gjohns.co.uk VAT No: GB232661872 Company No: 00384076

# Baby Change Symbol - Circular Screw Fix Sign - Matt Black

## **Product Images**



## **Description**

- Baby Change Symbol sign
- Circular face fixed design
- Engraved with white infill

#### Finish

Matt Black

### Dimensions

• Diameter - 76mm



# Important Info Before You Buy

- Ideal for use in public buildings to designate Baby Change changing areas or toilets
- Screw on design
- Sold individually Each

### **Products in this set**



49822.1 - Baby Change Symbol - Circular Screw Fix Sign - 76mm Diameter - Matt Black - Each