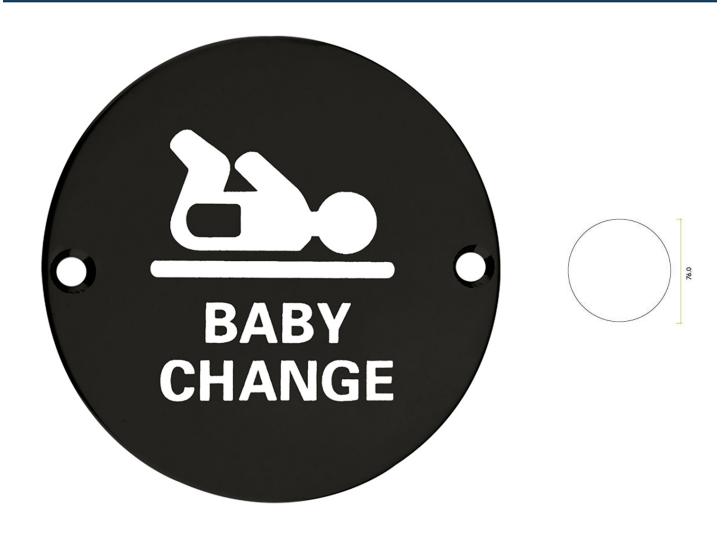

# Baby Change Symbol - Circular Screw Fix Sign - Matt Black

## **Description**

- Baby Change Symbol sign
- Circular face fixed design
- Engraved with white infill

#### Finish

Matt Black

### Dimensions

• Diameter - 76mm

# Important Info Before You Buy

- Ideal for use in public buildings to designate Baby Change changing areas or toilets
- Screw on design
- Sold individually Each