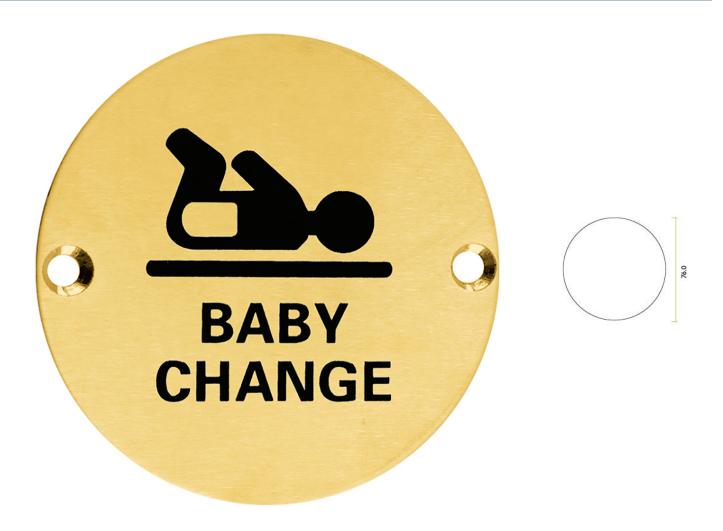

# Baby Change Symbol - Circular Screw Fix Sign - Satin Brass PVD Plated

# **Description**

- Baby Change Symbol sign
- Circular face fixed design
- Engraved with black infill

#### Finish

PVD Satin Brass

### **Dimensions**

• Diameter - 76mm

# Important Info Before You Buy

- Ideal for use in public buildings to designate Baby Change changing areas or toilets
- Screw on design
- Sold individually Each