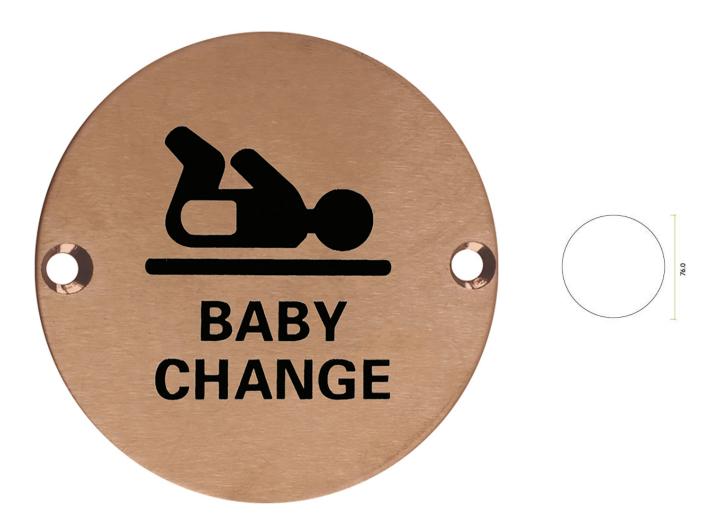

# Baby Change Symbol - Circular Screw Fix Sign - PVD Satin Bronze

## **Description**

- Baby Change Symbol sign
- Circular face fixed design
- Engraved with black infill

#### Finish

• PVD Satin Bronze

### Dimensions

• Diameter - 76mm