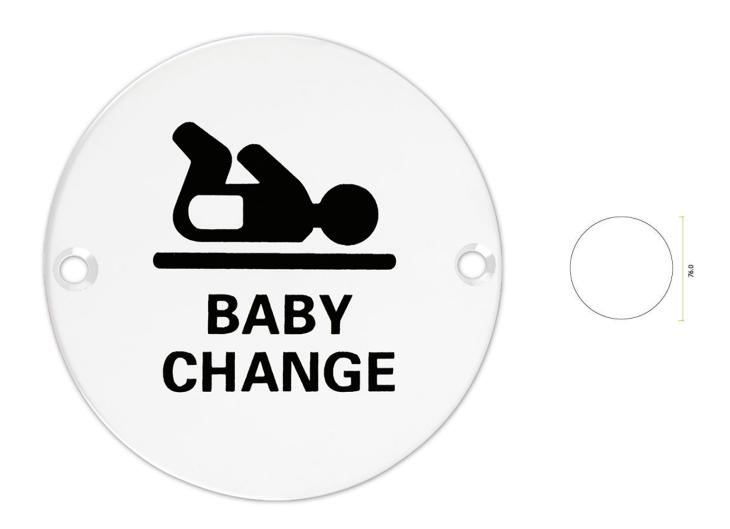

# Baby Change Symbol - Circular Screw Fix Sign - Matt White

# **Description**

- Baby Change Symbol sign
- Circular face fixed design
- Engraved with black infill

### Finish

Matt White

# Important Info Before You Buy

- Ideal for use in public buildings to designate Baby Change changing areas or toilets
- Screw on design
- Sold individually Each