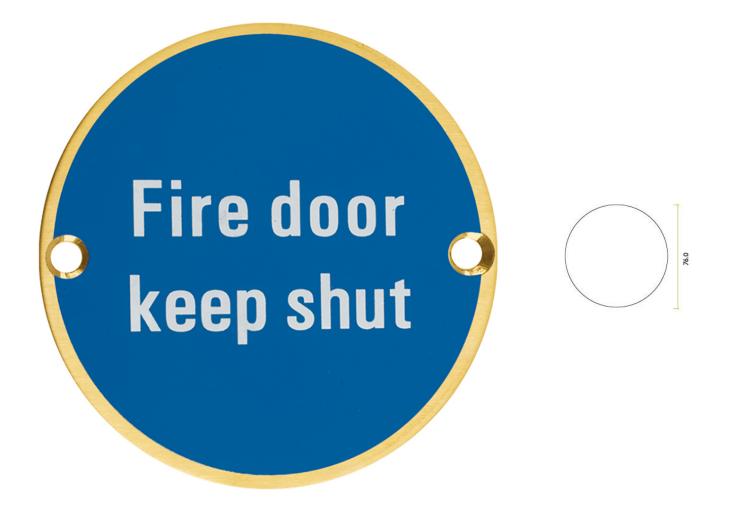

#### Description

- FIRE DOOR KEEP SHUT sign
- Screen printed blue background with white lettering
- Circular face fixed design

## Finish

• PVD Satin Brass

#### Dimensions

• Diameter - 76mm