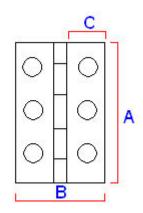

### Description

• Cabinet style hinges suitable for cupboard doors

Finish

Polished chrome

Dimensions

20290.1 - (64mm x 35mm x 1.5mm)

|            | 20290.1 | Dimension On Diagram |
|------------|---------|----------------------|
| Height (H) | 64mm    | A                    |
| Width (W)  | 35mm    | В                    |
| Leaf Width | 15mm    | С                    |
| Thickness  | 1.5mm   | N/A                  |