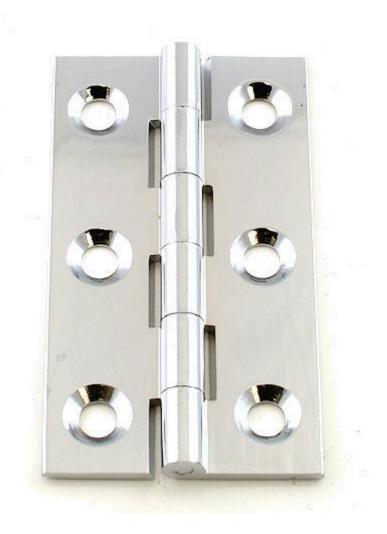

# Small Polished Chrome Cabinet Hinges - 64mm x 35mm

### Description

• Cabinet style hinges suitable for cupboard doors

Finish

Polished chrome

Dimensions

20290.1 - (64mm x 35mm x 1.5mm)

|            | 20290.1 | Dimension On Diagram |
|------------|---------|----------------------|
| Height (H) | 64mm    | A                    |
| Width (W)  | 35mm    | В                    |
| Leaf Width | 15mm    | С                    |
| Thickness  | 1.5mm   | N/A                  |

#### Important Info Before You Buy

- Suitable for wooden doors
- Base material is brass
- Hinges are sold and priced in pairs and come supplied with screws