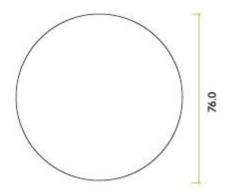

G Johns & Sons Ltd Unit D Westside Business Centre Flex Meadow Harlow, Essex CM19 5SR www.gjohns.co.uk 020 8360 7771 sales@gjohns.co.uk

Fire Door Keep Shut - Circular Screw Fix Sign - PVD Satin Bronze Edge With Blue Background

### **Product Images**



#### Description

- FIRE DOOR KEEP SHUT sign
- Screen printed blue background with white lettering
- Circular face fixed design

## Finish

PVD Satin Bronze

#### Dimensions

• Diameter - 76mm



# Important Info Before You Buy

- Screw on design
- Colour and design conforms to the Health & Safety Signs and Signals Regulations BS 5499-1
- For use on fire doors Note one sign per side of door is usually required
- Sold individually Each

### **Products in this set**



49828.1 - Fire Door Keep Shut - Circular Screw Fix Sign - 76mm Diameter - PVD Satin Bronze Edge With Blue Background - Each