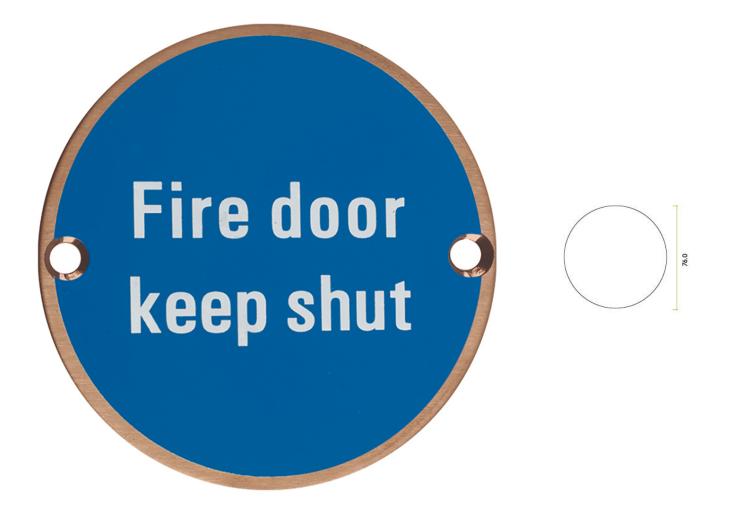

G Johns & Sons Ltd Unit D Westside Business Centre Flex Meadow Harlow, Essex CM19 5SR www.gjohns.co.uk 020 8360 7771 sales@gjohns.co.uk

Fire Door Keep Shut - Circular Screw Fix Sign - PVD Satin Bronze Edge With Blue Background

#### Description

- FIRE DOOR KEEP SHUT sign
- Screen printed blue background with white lettering
- Circular face fixed design

## Finish

PVD Satin Bronze