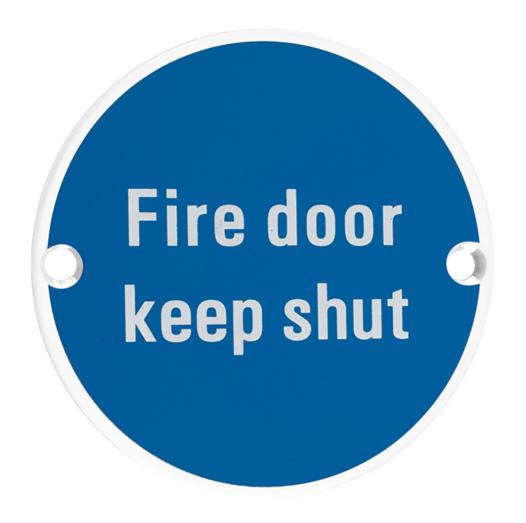

# Fire Door Keep Shut - Circular Screw Fix Sign - Matt White Edge With Blue Background

## **Description**

- FIRE DOOR KEEP SHUT sign
- Screen printed blue background with white lettering
- Circular face fixed design

# Finish

Matt White