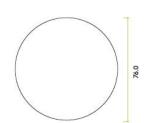

G Johns & Sons Ltd Unit D Westside Business Centre Flex Meadow Harlow, Essex CM19 5SR www.gjohns.co.uk 020 8360 7771 sales@gjohns.co.uk VAT No: GB232661872 Company No: 00384076

# Fire Door Keep Shut - Circular Screw Fix Sign - Matt White Edge With Blue Background

## **Product Images**





## **Description**

- FIRE DOOR KEEP SHUT sign
- Screen printed blue background with white lettering
- Circular face fixed design

# Finish

Matt White

#### Dimensions

• Diameter - 76mm



# Important Info Before You Buy

- Screw on design
- Colour and design conforms to the Health & Safety Signs and Signals Regulations BS 5499-1
- For use on fire doors Note one sign per side of door is usually required
- Sold individually Each

## **Products in this set**



 $49829.1 - Fire\ Door\ Keep\ Shut - Circular\ Screw\ Fix\ Sign - 76mm\ Diameter - Matt\ White\ Edge\ With\ Blue\ Background - Each$