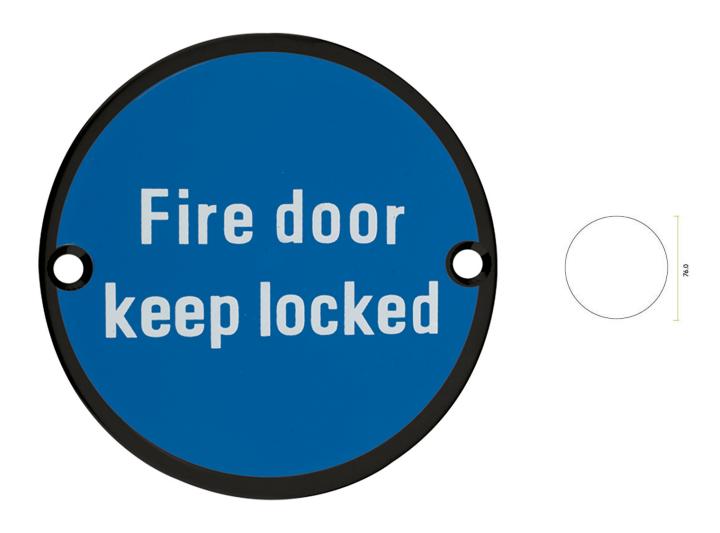

# Fire Door Keep Locked - Circular Screw Fix Sign - Matt Black Edge With Blue Background

# **Description**

- FIRE DOOR KEEP LOCKED sign
- Screen printed blue background with white lettering
- Circular face fixed design

#### Finish

Matt Black