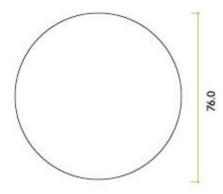

G Johns & Sons Ltd Unit D Westside Business Centre Flex Meadow Harlow, Essex CM19 5SR www.gjohns.co.uk 020 8360 7771 sales@gjohns.co.uk VAT No: GB232661872 Company No: 00384076

# Fire Door Keep Locked - Circular Screw Fix Sign - Matt Black Edge With Blue Background

### **Product Images**



# **Description**

- FIRE DOOR KEEP LOCKED sign
- Screen printed blue background with white lettering
- Circular face fixed design

#### Finish

Matt Black

## Dimensions

• Diameter - 76mm



# Important Info Before You Buy

- Screw on design
- Colour and design conforms to the Health & Safety Signs and Signals Regulations BS 5499-1
- For use on fire doors Note one sign per side of door is usually required
- Sold individually Each

### **Products in this set**



49830.1 - Fire Door Keep Locked - Circular Screw Fix Sign - 76mm Diameter - Matt Black Edge With Blue Background - Each