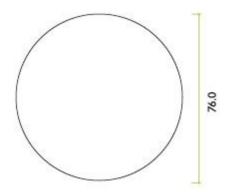

G Johns & Sons Ltd Unit D Westside Business Centre Flex Meadow Harlow, Essex CM19 5SR www.gjohns.co.uk 020 8360 7771 sales@gjohns.co.uk

Fire Door Keep Locked - Circular Screw Fix Sign - Satin Brass PVD Plated Edge With Blue Background

## Product Images



#### Description

- FIRE DOOR KEEP LOCKED sign
- Screen printed blue background with white lettering
- Circular face fixed design

## Finish

• PVD Satin Brass

#### Dimensions

• Diameter - 76mm



# Important Info Before You Buy

- Screw on design
- Colour and design conforms to the Health & Safety Signs and Signals Regulations BS 5499-1
- For use on fire doors Note one sign per side of door is usually required
- Sold individually Each

### **Products in this set**



49831.1 - Fire Door Keep Locked - Circular Screw Fix Sign - 76mm Diameter - Satin Brass PVD Plated Edge With Blue Background - Each