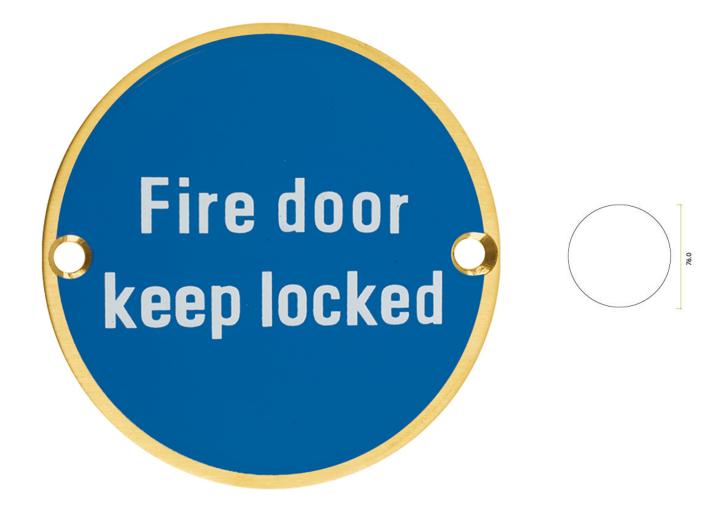

G Johns & Sons Ltd Unit D Westside Business Centre Flex Meadow Harlow, Essex CM19 5SR www.gjohns.co.uk 020 8360 7771 sales@gjohns.co.uk

Fire Door Keep Locked - Circular Screw Fix Sign - Satin Brass PVD Plated Edge With Blue Background

#### Description

- FIRE DOOR KEEP LOCKED sign
- Screen printed blue background with white lettering
- Circular face fixed design

## Finish

• PVD Satin Brass