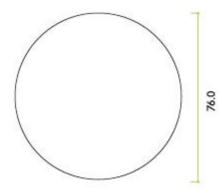

G Johns & Sons Ltd Unit D Westside Business Centre Flex Meadow Harlow, Essex CM19 5SR www.gjohns.co.uk 020 8360 7771 sales@gjohns.co.uk VAT No: GB232661872 Company No: 00384076

Fire Door Keep Locked - Circular Screw Fix Sign - PVD Satin Bronze Edge With Blue Background

# **Product Images**



# **Description**

- FIRE DOOR KEEP LOCKED sign
- Screen printed blue background with white lettering
- Circular face fixed design

#### **Finish**

PVD Satin Bronze

# Dimensions

• Diameter - 76mm



# Important Info Before You Buy

- Screw on design
- Colour and design conforms to the Health & Safety Signs and Signals Regulations BS 5499-1
- For use on fire doors Note one sign per side of door is usually required
- Sold individually Each

# **Products in this set**



 $49832.1 - Fire\ Door\ Keep\ Locked\ -\ Circular\ Screw\ Fix\ Sign\ -\ 76mm\ Diameter\ -\ PVD\ Satin\ Bronze\ Edge\ With\ Blue\ Background\ -\ Each$