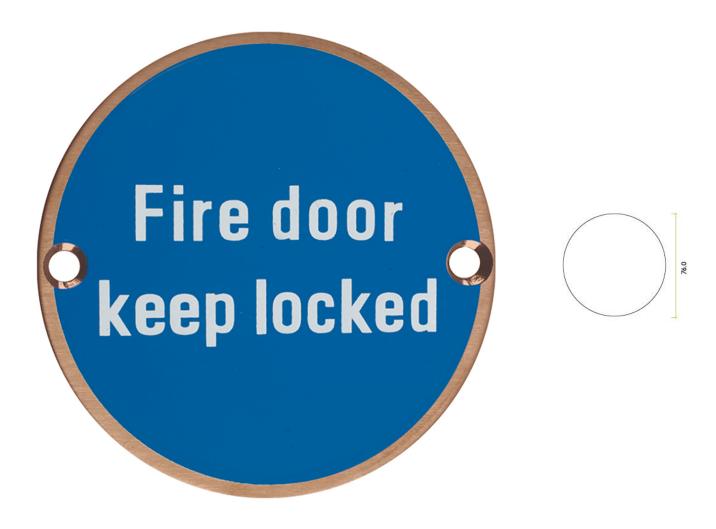

G Johns & Sons Ltd Unit D Westside Business Centre Flex Meadow Harlow, Essex CM19 5SR www.gjohns.co.uk 020 8360 7771 sales@gjohns.co.uk VAT No: GB232661872 Company No: 00384076

Fire Door Keep Locked - Circular Screw Fix Sign - PVD Satin Bronze Edge With Blue Background

# **Description**

- FIRE DOOR KEEP LOCKED sign
- Screen printed blue background with white lettering
- Circular face fixed design

#### **Finish**

PVD Satin Bronze