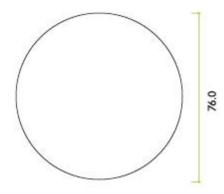

G Johns & Sons Ltd Unit D Westside Business Centre Flex Meadow Harlow, Essex CM19 5SR www.gjohns.co.uk 020 8360 7771 sales@gjohns.co.uk VAT No: GB232661872 Company No: 00384076

# Fire Door Keep Clear - Circular Screw Fix Sign - Matt Black Edge With Blue Background

### **Product Images**



## **Description**

- FIRE DOOR KEEP CLEAR sign
- Screen printed blue background with white lettering
- Circular face fixed design

#### Finish

Matt Black

### Dimensions

• Diameter - 76mm



# Important Info Before You Buy

- Screw on design
- Colour and design conforms to the Health & Safety Signs and Signals Regulations BS 5499-1
- For use on fire doors Note one sign per side of door is usually required
- Sold individually Each

### **Products in this set**



49834.1 - Fire Door Keep Clear - Circular Screw Fix Sign - 76mm Diameter - Matt Black Edge With Blue Background - Each