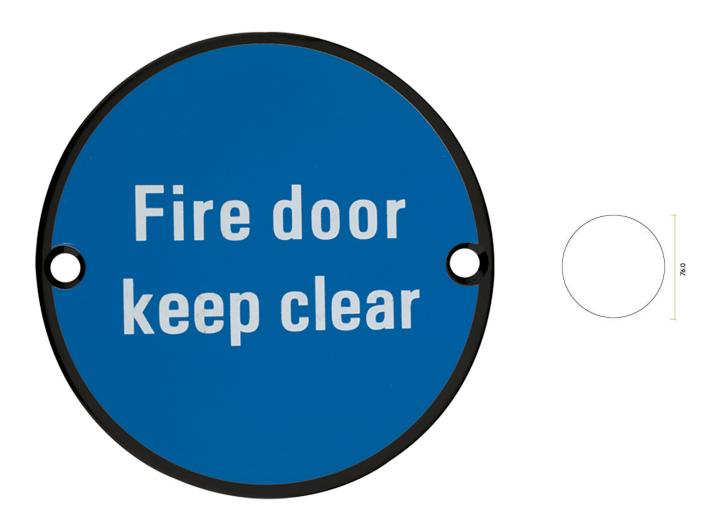

# Fire Door Keep Clear - Circular Screw Fix Sign - Matt Black Edge With Blue Background

## **Description**

- FIRE DOOR KEEP CLEAR sign
- Screen printed blue background with white lettering
- Circular face fixed design

#### Finish

Matt Black

### Dimensions

• Diameter - 76mm