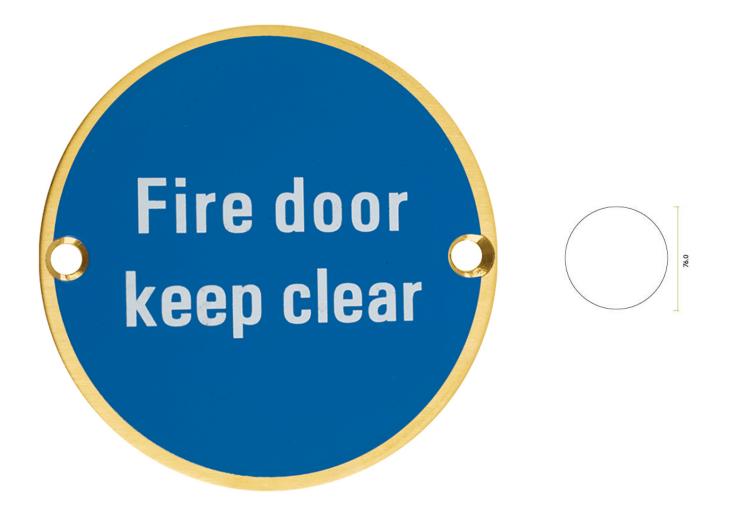

G Johns & Sons Ltd Unit D Westside Business Centre Flex Meadow Harlow, Essex CM19 5SR www.gjohns.co.uk 020 8360 7771 sales@gjohns.co.uk

Fire Door Keep Clear - Circular Screw Fix Sign - Satin Brass PVD Plated Edge With Blue Background

#### Description

- FIRE DOOR KEEP CLEAR sign
- Screen printed blue background with white lettering
- Circular face fixed design

## Finish

• PVD Satin Brass

#### Dimensions

• Diameter - 76mm