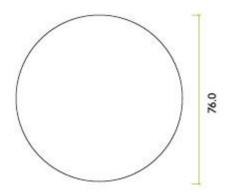

G Johns & Sons Ltd Unit D Westside Business Centre Flex Meadow Harlow, Essex CM19 5SR www.gjohns.co.uk 020 8360 7771 sales@gjohns.co.uk

Fire Door Keep Clear - Circular Screw Fix Sign - PVD Satin Bronze Edge With Blue Background

## **Product Images**



#### Description

- FIRE DOOR KEEP CLEAR sign
- Screen printed blue background with white lettering
- Circular face fixed design

## Finish

PVD Satin Bronze

#### Dimensions

• Diameter - 76mm



# Important Info Before You Buy

- Screw on design
- Colour and design conforms to the Health & Safety Signs and Signals Regulations BS 5499-1
- For use on fire doors Note one sign per side of door is usually required
- Sold individually Each

### **Products in this set**



49836.1 - Fire Door Keep Clear - Circular Screw Fix Sign - 76mm Diameter - PVD Satin Bronze Edge With Blue Background - Each