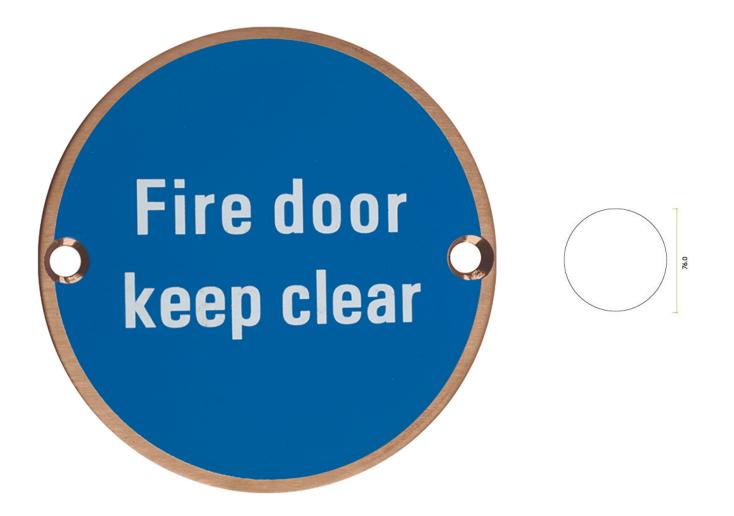

G Johns & Sons Ltd Unit D Westside Business Centre Flex Meadow Harlow, Essex CM19 5SR www.gjohns.co.uk 020 8360 7771 sales@gjohns.co.uk

Fire Door Keep Clear - Circular Screw Fix Sign - PVD Satin Bronze Edge With Blue Background

#### Description

- FIRE DOOR KEEP CLEAR sign
- Screen printed blue background with white lettering
- Circular face fixed design

## Finish

PVD Satin Bronze