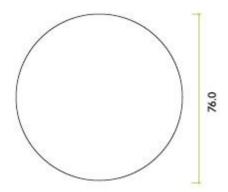

G Johns & Sons Ltd Unit D Westside Business Centre Flex Meadow Harlow, Essex CM19 5SR www.gjohns.co.uk 020 8360 7771 sales@gjohns.co.uk

# Fire Door Keep Clear - Circular Screw Fix Sign - Matt White Edge With Blue Background

### **Product Images**



#### Description

- FIRE DOOR KEEP CLEAR sign
- Screen printed blue background with white lettering
- Circular face fixed design

# Finish

• Matt White

#### Dimensions

• Diameter - 76mm



## Important Info Before You Buy

- Screw on design
- Colour and design conforms to the Health & Safety Signs and Signals Regulations BS 5499-1
- For use on fire doors Note one sign per side of door is usually required
- Sold individually Each

### **Products in this set**



49837.1 - Fire Door Keep Clear - Circular Screw Fix Sign - 76mm Diameter - Matt White Edge With Blue Background - Each