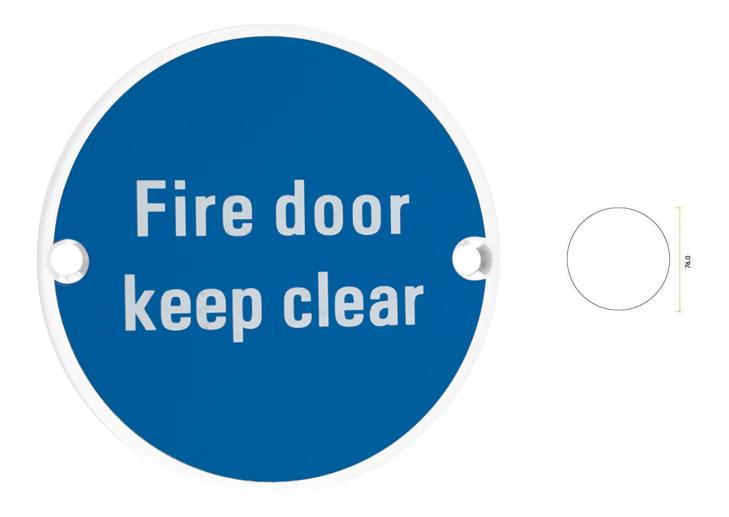

# Fire Door Keep Clear - Circular Screw Fix Sign - Matt White Edge With Blue Background

#### Description

- FIRE DOOR KEEP CLEAR sign
- Screen printed blue background with white lettering
- Circular face fixed design

# Finish

• Matt White