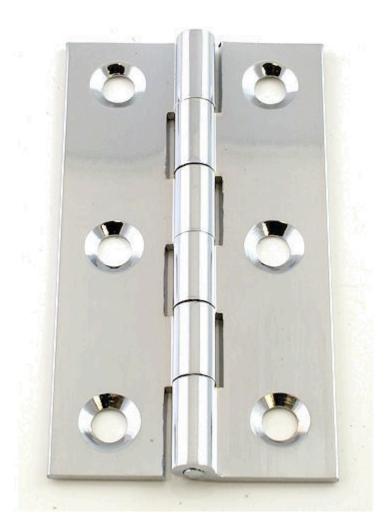

# Small Polished Chrome Cabinet Hinges - 76mm x 40mm

### Description

• Cabinet style hinges suitable for cupboard doors

Finish

Polished chrome

Dimensions

20291.1 - (76mm x 40mm x 1.4mm)

|            | 20291.1 | Dimension On Diagram |
|------------|---------|----------------------|
| Height (H) | 76mm    | A                    |
| Width (W)  | 40mm    | В                    |
| Leaf Width | 17.5mm  | С                    |
| Thickness  | 1.4mm   | N/A                  |