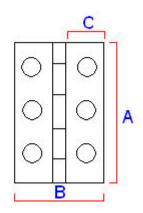

### Description

• Cabinet style hinges suitable for cupboard doors

Finish

Polished chrome

Dimensions

20291.1 - (76mm x 40mm x 1.4mm)

|            | 20291.1 | Dimension On Diagram |
|------------|---------|----------------------|
| Height (H) | 76mm    | A                    |
| Width (W)  | 40mm    | В                    |
| Leaf Width | 17.5mm  | С                    |
| Thickness  | 1.4mm   | N/A                  |