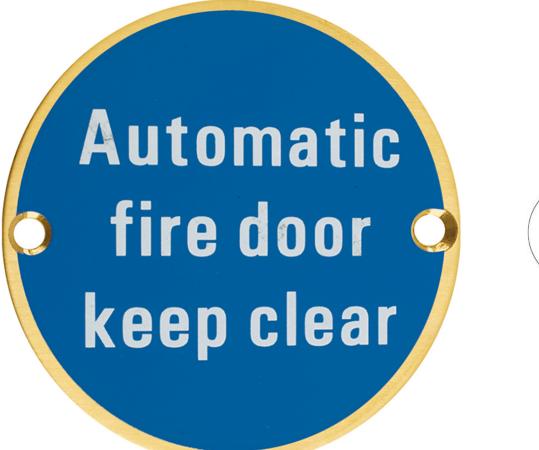

# Automatic Fire Door Keep Clear - Circular Screw Fix Sign - Satin Brass PVD Plated Edge With Blue Background

# Description

- AUTOMATIC FIRE DOOR KEEP CLEAR sign
- Screen printed blue background with white lettering
- Circular face fixed design

# Finish

• PVD Satin Brass