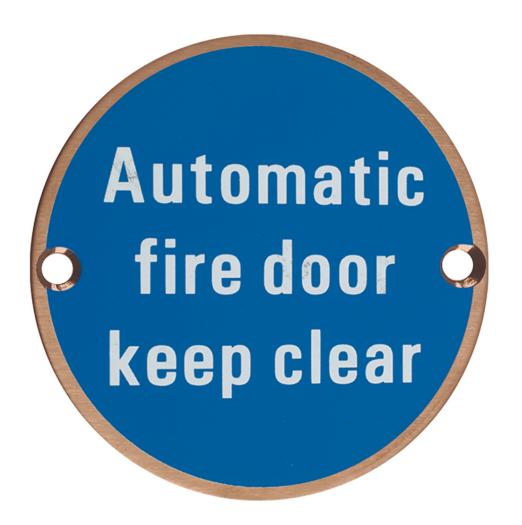

# Automatic Fire Door Keep Clear - Circular Screw Fix Sign - PVD Satin Bronze Edge With Blue Background

#### **Description**

- AUTOMATIC FIRE DOOR KEEP CLEAR sign
- Screen printed blue background with white lettering
- Circular face fixed design

### Finish

PVD Satin Bronze

## Important Info Before You Buy

- Screw on design
- Colour and design conforms to the Health & Safety Signs and Signals Regulations BS 5499-1
- For use on fire doors Note one sign per side of door is usually required
- Sold individually Each