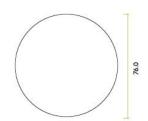

G Johns & Sons Ltd Unit D Westside Business Centre Flex Meadow Harlow, Essex CM19 5SR www.gjohns.co.uk 020 8360 7771 sales@gjohns.co.uk VAT No: GB232661872 Company No: 00384076

# Automatic Fire Door Keep Clear - Circular Screw Fix Sign - PVD Satin Bronze Edge With Blue Background

### **Product Images**





#### **Description**

- AUTOMATIC FIRE DOOR KEEP CLEAR sign
- Screen printed blue background with white lettering
- Circular face fixed design

### Finish

PVD Satin Bronze

#### **Dimensions**

• Diameter - 76mm



## Important Info Before You Buy

- Screw on design
- Colour and design conforms to the Health & Safety Signs and Signals Regulations BS 5499-1
- For use on fire doors Note one sign per side of door is usually required
- Sold individually Each

#### **Products in this set**



49840.1 - Automatic Fire Door Keep Clear - Circular Screw Fix Sign - 76mm Diameter - PVD Satin Bronze Edge With Blue Background - Each