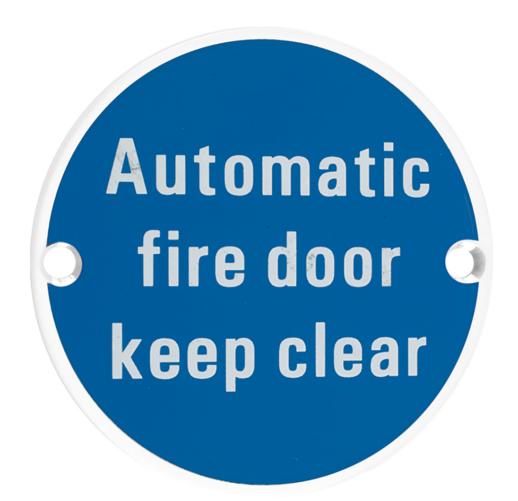

G Johns & Sons Ltd Unit D Westside Business Centre Flex Meadow Harlow, Essex CM19 5SR www.gjohns.co.uk 020 8360 7771 sales@gjohns.co.uk VAT No: GB232661872 Company No: 00384076

Automatic Fire Door Keep Clear - Circular Screw Fix Sign - Matt White Edge With Blue Background

# **Description**

- AUTOMATIC FIRE DOOR KEEP CLEAR sign
- Screen printed blue background with white lettering
- Circular face fixed design

#### Finish

Matt White