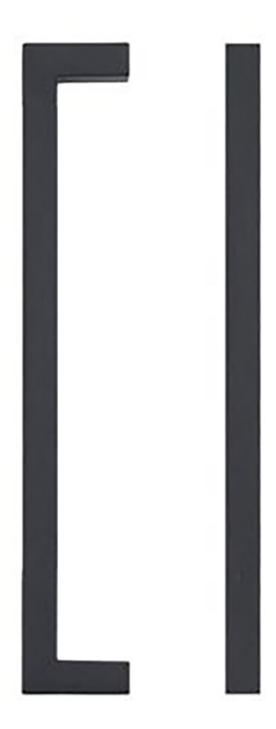

### **Squared Cabinet Handle - Seven Sizes Available - Matt Black**

#### **Product Images**

- Square shape cabinet handles
- 9mm diameter straight quare bar design
- Available in 7 lengths including long sizes up to 448mm long ideal for use on tall wardrobes or long drawers.
- Comes supplied with M4 fixing bolts.
- Suitable for use on kitchen cabinet doors, wardrobes, cupboard doors and drawers.