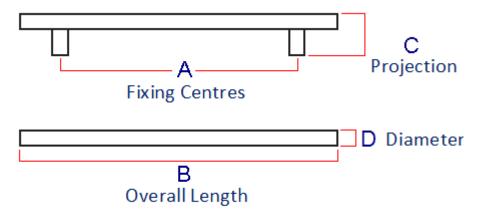

### **Size Details**

Diagram May Not Represent Actual Shape Of The Handle

| Item Code | Bolt centers (A) | Overall Length (B) | Projection (C) | Diameter (D) |
|-----------|------------------|--------------------|----------------|--------------|
| 49852.1   | 96mm             | 96mm               | 29mm           | 9mm          |
| 49852.2   | 128mm            | 128mm              | 29mm           | 9mm          |
| 49852.3   | 160mm            | 160mm              | 29mm           | 9mm          |
| 49852.4   | 192mm            | 192mm              | 29mm           | 9mm          |
| 49852.5   | 224mm            | 224mm              | 29mm           | 9mm          |
| 49852.6   | 320mm            | 320mm              | 29mm           | 9mm          |
| 49852.7   | 448mm            | 448mm              | 29mm           | 9mm          |