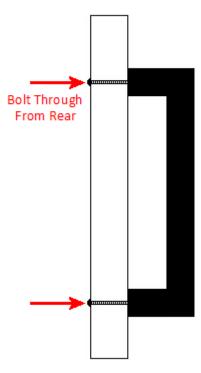

# **Fixings**

• This handle is fitted via M4 bolts from the rear of the door / drawer - see below diagram.

- Bolt through fixings provide a superior strong fixing allowing this handle to be fitted to tall or heavy doors.
- Comes supplied with M4 (diameter) x 25mm (long) bolts Suitable for use on 18mm thick doors.
- For doors thicker then 18mm, longer M4 fixing bolts are available to buy separately. (See related products below).