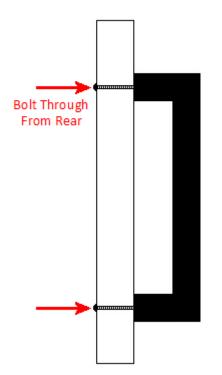

# **Fixings**

• This handle is fitted via M4 bolts from the rear of the door / drawer - see below diagram.

- Bolt through fixings provide a superior strong fixing allowing this handle to be fitted to tall or heavy doors.
- Comes supplied with M4 (diameter) x 25mm (long) bolts Suitable for use on 18mm thick doors.
- For doors thicker then 18mm, longer M4 fixing bolts are available to buy separately. (See related products below).