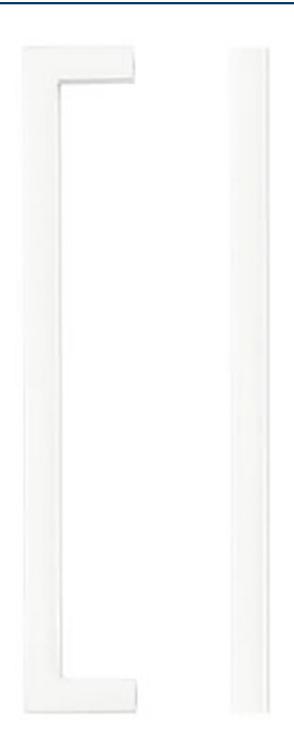

### Squared Cabinet Handle - Seven Sizes Available - Matt White

#### **Product Images**

- Square shape cabinet handles
- 9mm diameter straight quare bar design
- Available in 7 lengths including long sizes up to 448mm long ideal for use on tall wardrobes or long drawers.
- Comes supplied with M4 fixing bolts.
- Suitable for use on kitchen cabinet doors, wardrobes, cupboard doors and drawers.