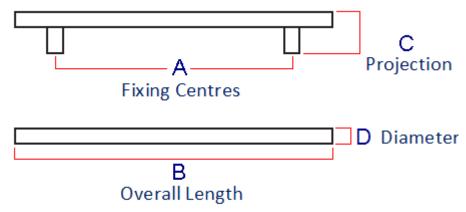

## **Size Details**

#### Diagram May Not Represent Actual Shape Of The Handle

| Item Code | Bolt centers (A) | Overall Length (B) | Projection (C) | Diameter (D) |
|-----------|------------------|--------------------|----------------|--------------|
| 49853.1   | 96mm             | 96mm               | 29mm           | 9mm          |
| 49853.2   | 128mm            | 128mm              | 29mm           | 9mm          |
| 49853.3   | 160mm            | 160mm              | 29mm           | 9mm          |
| 49853.4   | 192mm            | 192mm              | 29mm           | 9mm          |
| 49853.5   | 224mm            | 224mm              | 29mm           | 9mm          |
| 49853.6   | 320mm            | 320mm              | 29mm           | 9mm          |
| 49853.7   | 448mm            | 448mm              | 29mm           | 9mm          |