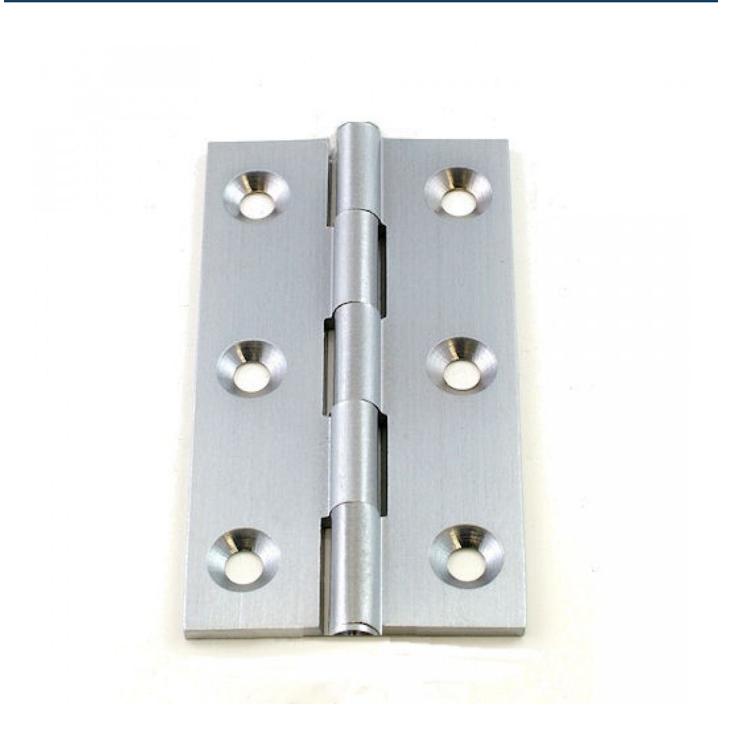

### **Product Images**

• Cabinet style hinges suitable for cupboard doors

#### Finish

• Satin chrome

#### Dimensions

20293.1 - (50mm x 28mm x 1.4mm)

| Height (H) 50mm A   Width (W) 28mm B   Leaf Width 11mm C |            | 20293.1 | Dimension On Diagram |
|----------------------------------------------------------|------------|---------|----------------------|
| Leaf Width 11mm C                                        | Height (H) | 50mm    | A                    |
|                                                          | Width (W)  | 28mm    | В                    |
|                                                          | Leaf Width | 11mm    | С                    |
| Thickness 1.4mm N/A                                      | Thickness  | 1.4mm   | N/A                  |