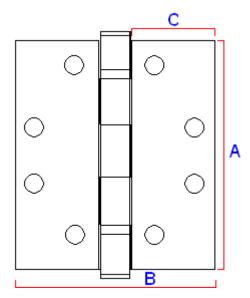

### **Dimensions**

### **Dimension On Diagram**

| Height (H) | 76mm | Α   |
|------------|------|-----|
| Width (W)  | 50mm | В   |
| Leaf Width | 20mm | С   |
| Thickness  | 2mm  | N/A |