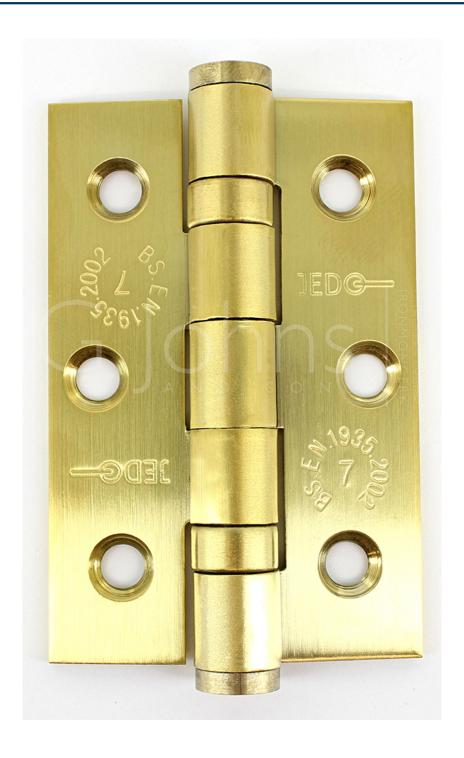

# **Product Images**

## **Description**

- Hinges suitable for internal or external doors
- 2 ball bearings for superior action and wear-ability

#### **Finish**

Satin Brass