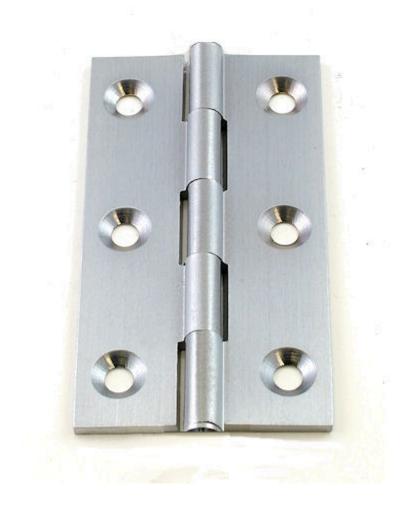

# Small Satin Chrome Cabinet Hinges - 64mm x 35mm

## **Description**

• Cabinet style hinges suitable for cupboard doors

#### Finish

• Satin chrome

### Important Info Before You Buy

- Suitable for wooden doors
- Base material is brass
- Hinges are sold and priced in pairs and come supplied with screws