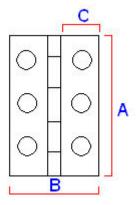

#### Dimensions

20290.1 - (64mm x 35mm x 1.5mm)

|            | 20294.1 | Dimension On Diagram |
|------------|---------|----------------------|
| Height (H) | 64mm    | Α                    |
| Width (W)  | 35mm    | В                    |
| Leaf Width | 15mm    | С                    |
| Thickness  | 1.5mm   | N/A                  |