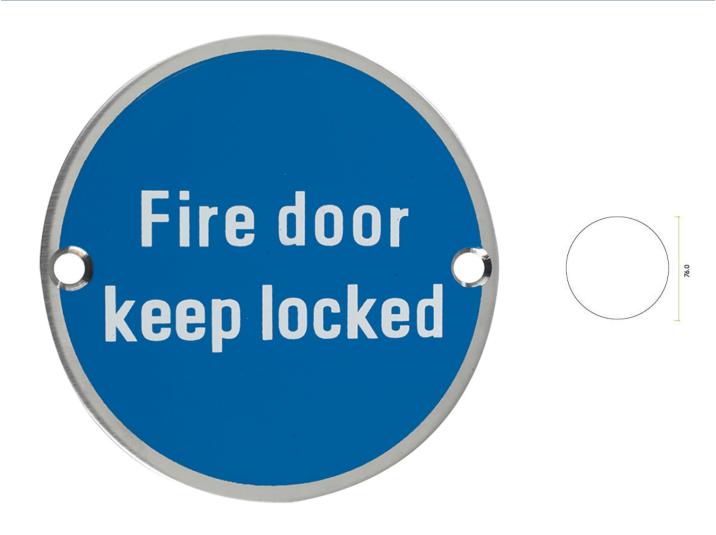

G Johns & Sons Ltd Unit D Westside Business Centre Flex Meadow Harlow, Essex CM19 5SR www.gjohns.co.uk 020 8360 7771 sales@gjohns.co.uk VAT No: GB232661872 Company No: 00384076

Fire Door Keep Locked - Circular Screw Fix Sign - Satin Stainless Steel Edge With Blue Background

## **Description**

- FIRE DOOR KEEP LOCKED sign
- Screen printed blue background with white lettering
- Circular face fixed design

#### **Finish**

• Satin Stainless Steel

### Dimensions

• Diameter - 76mm