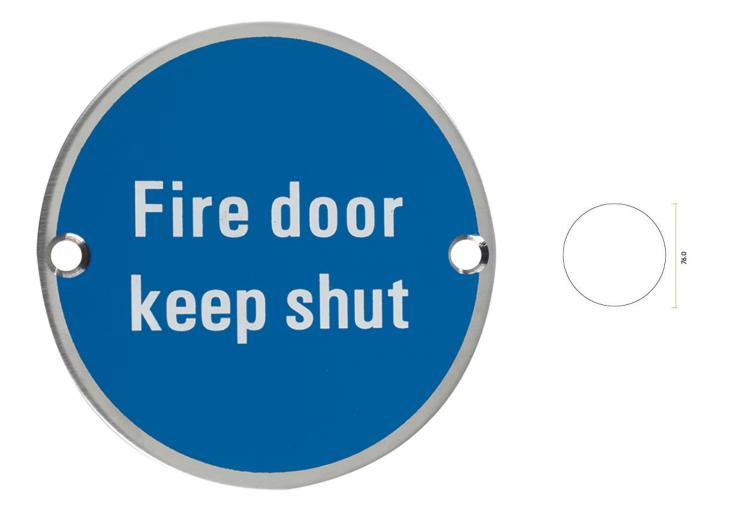

# Fire Door Keep Shut - Circular Screw Fix Sign - Satin Stainless Steel Edge With Blue Background

### Description

- FIRE DOOR KEEP SHUT sign
- Screen printed blue background with white lettering
- Circular face fixed design

## Finish

Satin Stainless Steel