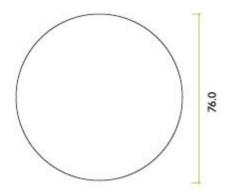

G Johns & Sons Ltd Unit D Westside Business Centre Flex Meadow Harlow, Essex CM19 5SR www.gjohns.co.uk 020 8360 7771 sales@gjohns.co.uk

# Fire Door Keep Shut - Circular Screw Fix Sign - Satin Stainless Steel Edge With Blue Background

## **Product Images**



### Description

- FIRE DOOR KEEP SHUT sign
- Screen printed blue background with white lettering
- Circular face fixed design

## Finish

Satin Stainless Steel

### Dimensions

• Diameter - 76mm



# Important Info Before You Buy

- Screw on design
- Colour and design conforms to the Health & Safety Signs and Signals Regulations BS 5499-1
- For use on fire doors Note one sign per side of door is usually required
- Sold individually Each

### **Products in this set**



49864.1 - Fire Door Keep Shut - Circular Screw Fix Sign - 76mm Diameter - Satin Stainless Steel Edge With Blue Background - Each