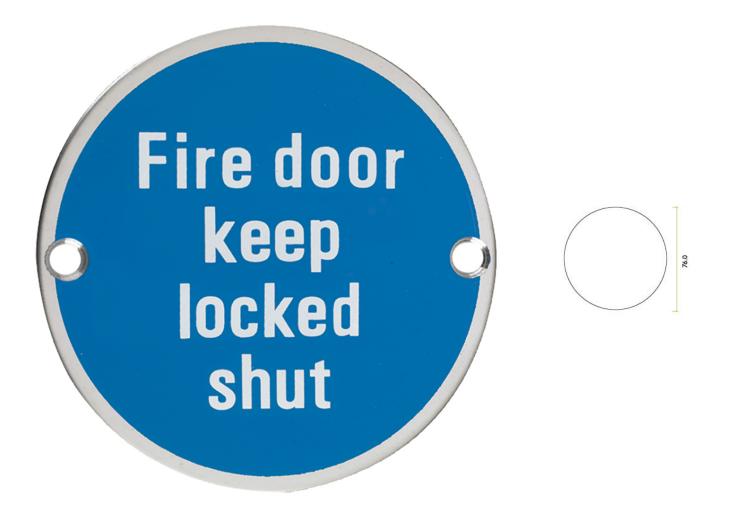

# Fire Door Keep Locked Shut - Circular Screw Fix Sign - Polished Stainless Steel Edge With Blue Background

### Description

- FIRE DOOR KEEP LOCKED SHUT sign
- Screen printed blue background with white lettering
- Circular face fixed design

### Finish

• Polished Stainless Steel

### Important Info Before You Buy

- Screw on design
- Colour and design conforms to the Health & Safety Signs and Signals Regulations BS 5499-1
- For use on fire doors Note one sign per side of door is usually required
- Sold individually Each