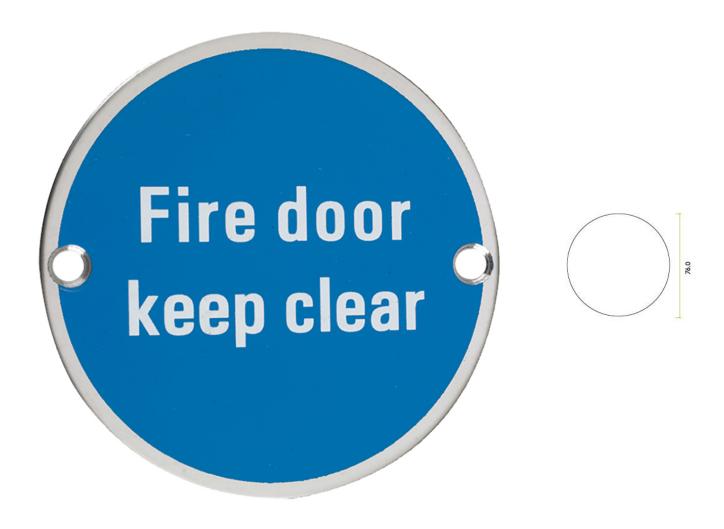

# **Description**

- FIRE DOOR KEEP CLEAR sign
- Screen printed blue background with white lettering
- Circular face fixed design

#### **Finish**

• Polished Stainless Steel

# Dimensions

• Diameter - 76mm