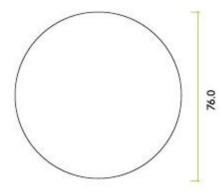

G Johns & Sons Ltd Unit D Westside Business Centre Flex Meadow Harlow, Essex CM19 5SR www.gjohns.co.uk 020 8360 7771 sales@gjohns.co.uk VAT No: GB232661872 Company No: 00384076

Fire Door Keep Clear - Circular Screw Fix Sign - Polished Stainless Steel Edge With Blue Background

# **Product Images**



# **Description**

- FIRE DOOR KEEP CLEAR sign
- Screen printed blue background with white lettering
- Circular face fixed design

#### **Finish**

• Polished Stainless Steel

# Dimensions

• Diameter - 76mm



# Important Info Before You Buy

- Screw on design
- Colour and design conforms to the Health & Safety Signs and Signals Regulations BS 5499-1
- For use on fire doors Note one sign per side of door is usually required
- Sold individually Each

# **Products in this set**



49866.1 - Fire Door Keep Clear - Circular Screw Fix Sign - 76mm Diameter - Polished Stainless Steel Edge With Blue Background - Each