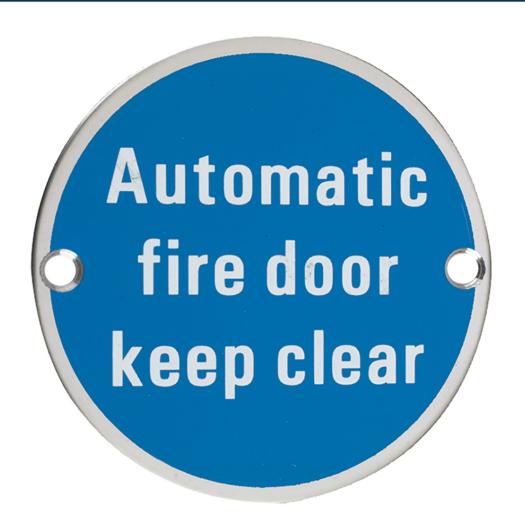

G Johns & Sons Ltd Unit D Westside Business Centre Flex Meadow Harlow, Essex CM19 5SR www.gjohns.co.uk 020 8360 7771 sales@gjohns.co.uk VAT No: GB232661872 Company No: 00384076

Automatic Fire Door Keep Clear - Circular Screw Fix Sign - Polished Stainless Steel Edge With Blue Background

### **Description**

- AUTOMATIC FIRE DOOR KEEP CLEAR sign
- Screen printed blue background with white lettering
- Circular face fixed design

## Finish

• Polished Stainless Steel

#### Dimensions

• Diameter - 76mm