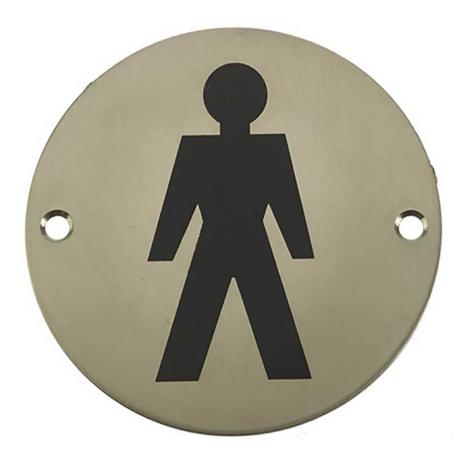

# Male Symbol - Circular Screw Fix Sign - Satin Stainless Steel

### Description

- MALE Symbol sign
- Circular face fixed design
- Engraved with black infill

### Finish

• Satin Stainless Steel