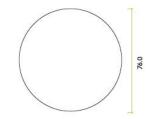

G Johns & Sons Ltd Unit D Westside Business Centre Flex Meadow Harlow, Essex CM19 5SR www.gjohns.co.uk 020 8360 7771 sales@gjohns.co.uk

# Male Symbol - Circular Screw Fix Sign - Satin Stainless Steel

### **Product Images**





### Description

- MALE Symbol sign
- Circular face fixed design
- Engraved with black infill

### Finish

• Satin Stainless Steel

#### Dimensions

• Diameter - 76mm



# Important Info Before You Buy

- Ideal for use in public buildings to designate male changing areas or toilets
- Screw on design
- Sold individually Each

# **Products in this set**



49868.1 - Male Symbol - Circular Screw Fix Sign - 76mm Diameter - Satin Stainless Steel - Each