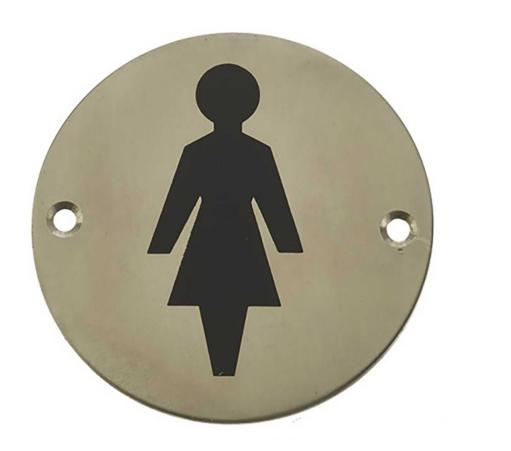

# Female Symbol - Circular Screw Fix Sign - Satin Stainless Steel

## Description

- Female Symbol sign
- Circular face fixed design
- Engraved with black infill

#### **Finish**

• Satin Stainless Steel