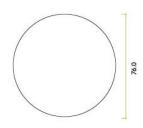

G Johns & Sons Ltd Unit D Westside Business Centre Flex Meadow Harlow, Essex CM19 5SR www.gjohns.co.uk 020 8360 7771 sales@gjohns.co.uk VAT No: GB232661872 Company No: 00384076

# Female Symbol - Circular Screw Fix Sign - Satin Stainless Steel

### **Product Images**





## Description

- Female Symbol sign
- Circular face fixed design
- Engraved with black infill

#### **Finish**

• Satin Stainless Steel

#### Dimensions

• Diameter - 76mm



## Important Info Before You Buy

- Ideal for use in public buildings to designate Female changing areas or toilets
- Screw on design
- Sold individually Each

#### **Products in this set**



49869.1 - Female Symbol - Circular Screw Fix Sign - 76mm Diameter - Satin Stainless Steel - Each