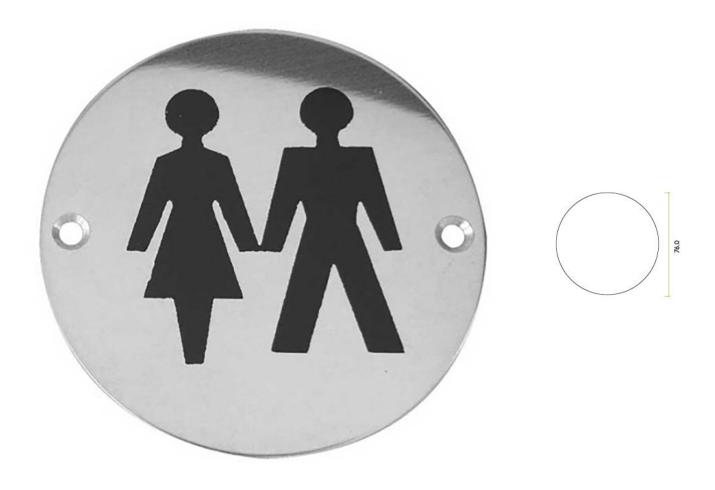

# Unisex Symbol - Circular Screw Fix Sign - Satin Stainless Steel

## Description

- Unisex Symbol sign
- Circular face fixed design
- Engraved with black infill

# Finish

• Satin Stainless Steel

### Important Info Before You Buy

- Ideal for use in public buildings to designate Unisex changing areas or toilets
- Screw on design
- Sold individually Each