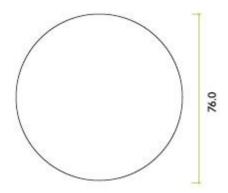

G Johns & Sons Ltd Unit D Westside Business Centre Flex Meadow Harlow, Essex CM19 5SR www.gjohns.co.uk 020 8360 7771 sales@gjohns.co.uk

# Unisex Symbol - Circular Screw Fix Sign - Satin Stainless Steel

### **Product Images**



## Description

- Unisex Symbol sign
- Circular face fixed design
- Engraved with black infill

# Finish

• Satin Stainless Steel

### Dimensions

• Diameter - 76mm



### Important Info Before You Buy

- Ideal for use in public buildings to designate Unisex changing areas or toilets
- Screw on design
- Sold individually Each

### Products in this set



49870.1 - Unisex Symbol - Circular Screw Fix Sign - 76mm Diameter - Satin Stainless Steel - Each