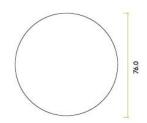

G Johns & Sons Ltd Unit D Westside Business Centre Flex Meadow Harlow, Essex CM19 5SR www.gjohns.co.uk 020 8360 7771 sales@gjohns.co.uk VAT No: GB232661872 Company No: 00384076

# **Shower Symbol - Circular Screw Fix Sign - Satin Stainless Steel**

## **Product Images**





## **Description**

- Shower Symbol sign
- Circular face fixed design
- Engraved with black infill

#### Finish

• Satin Stainless Steel

### Dimensions

• Diameter - 76mm



## Important Info Before You Buy

- Ideal for use in public buildings to designate Shower changing areas or toilets
- Screw on design
- Sold individually Each

#### **Products in this set**



49871.1 - Shower Symbol - Circular Screw Fix Sign - 76mm Diameter - Satin Stainless Steel - Each