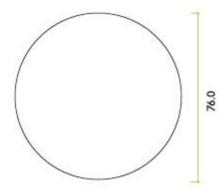

G Johns & Sons Ltd Unit D Westside Business Centre Flex Meadow Harlow, Essex CM19 5SR www.gjohns.co.uk 020 8360 7771 sales@gjohns.co.uk VAT No: GB232661872 Company No: 00384076

# **Shower Symbol - Circular Screw Fix Sign - Satin Stainless Steel**

## **Product Images**





## **Description**

- Shower Symbol sign
- Circular face fixed design
- Engraved with black infill

#### Finish

• Satin Stainless Steel

### Dimensions

• Diameter - 76mm



## Important Info Before You Buy

- Ideal for use in public buildings to designate Shower changing areas or toilets
- Screw on design
- Sold individually Each

#### **Products in this set**



49871.1 - Shower Symbol - Circular Screw Fix Sign - 76mm Diameter - Satin Stainless Steel - Each