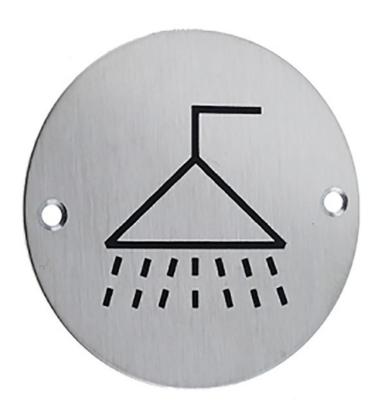

# **Shower Symbol - Circular Screw Fix Sign - Satin Stainless Steel**

## **Description**

- Shower Symbol sign
- Circular face fixed design
- Engraved with black infill

#### Finish

• Satin Stainless Steel

## Important Info Before You Buy

- Ideal for use in public buildings to designate Shower changing areas or toilets
- Screw on design
- Sold individually Each