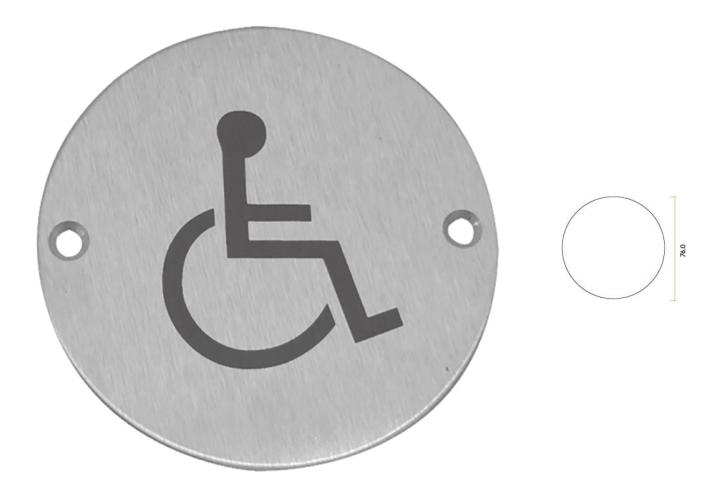

# Disabled Symbol - Circular Screw Fix Sign - Satin Stainless Steel

# Description

- Disabled Symbol sign
- Circular face fixed design
- Engraved with black infill

#### Finish

• Satin Stainless Steel

#### Dimensions

• Diameter - 76mm

# Important Info Before You Buy

- Ideal for use in public buildings to designate disabled changing areas or toilets
- Screw on design
- Sold individually Each