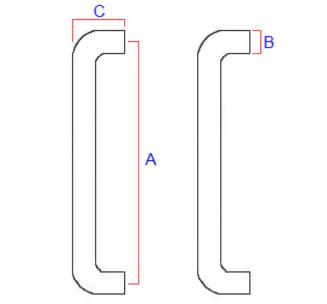

## **Dimensions**

Item Bolt centers (A)Diameter (B)Projection (C)

**49873.1** 300mm 19mm 64mm

**49873.2** 425mm 19mm 64mm