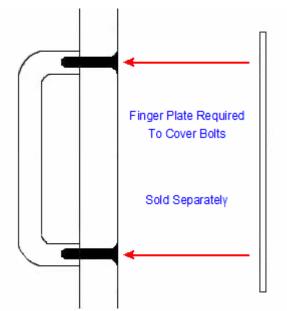

#### **Product Images**

- D shape pull handles
- Ideal for use on for internal doors and external entrance doors
- Bolt through the door design see below diagram

Above diagram shows how a bolt through pull handle is fitted to a wooden door