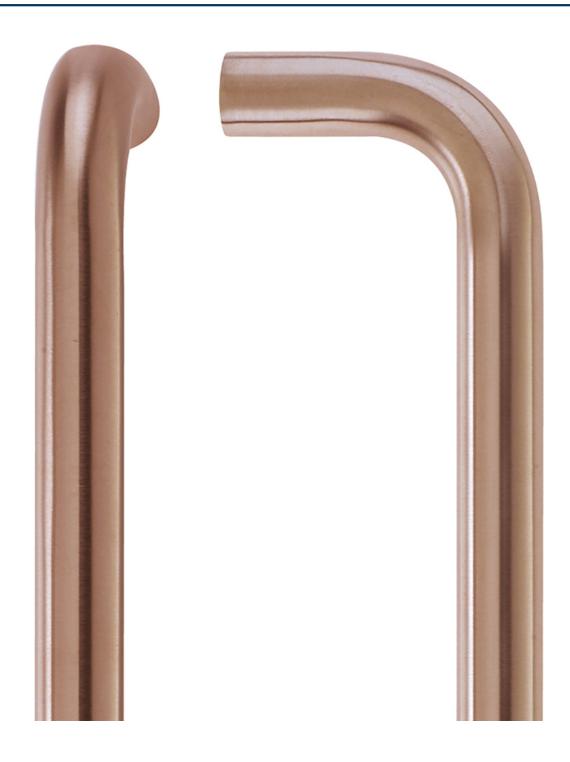

### D Shaped Pull Handle - Bolt Through Fixing - Grade 304 - Two Sizes Available - PVD Satin Bronze

#### **Product Images**

- D shape pull handles
- Ideal for use on for internal doors and external entrance doors
- Bolt through the door design see below diagram

Above diagram shows how a bolt through pull handle is fitted to a wooden door