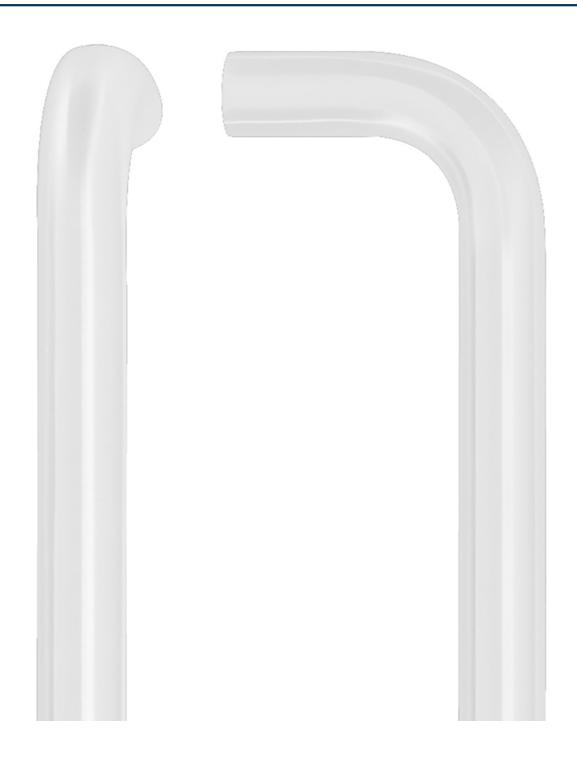

#### **Product Images**

- D shape pull handles
- Ideal for use on for internal doors and external entrance doors
- Bolt through the door design see below diagram

Above diagram shows how a bolt through pull handle is fitted to a wooden door