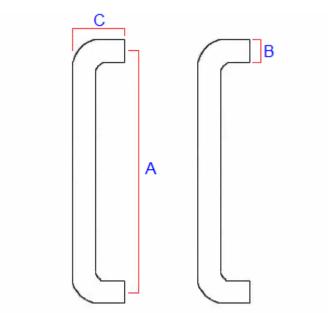

### **Dimensions**

Item Bolt centers (A)Diameter (B)Projection (C)

**49874.1** 300mm 19mm 64mm

**49874.2** 425mm 19mm 64mm