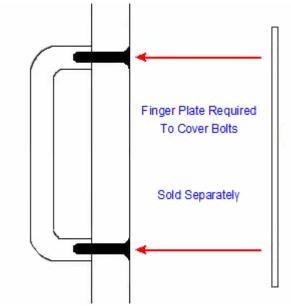

#### **Product Images**

- D shape pull handles
- Ideal for use on for internal doors and external entrance doors
- Bolt through the door design see below diagram

Above diagram shows how a bolt through pull handle is fitted to a wooden door