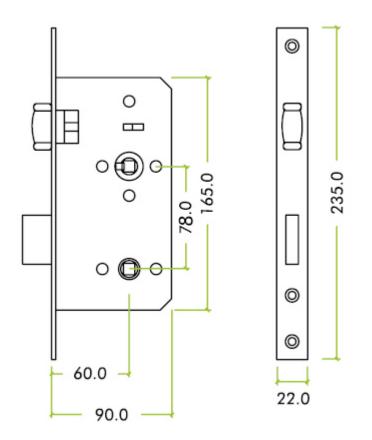

downward action of the lever withdraws the roller latch bolt, allowing exit



- This unique toilet lock comes in a complete set as shown in the photographs
- Lock Case Matt Black forend & strike plate. Roller bolt latch (less likely to cause injuries or damage to clothing than a normal latch bolt)
- Separate deadbolt with 78mm centres and 60mm backset
- Furniture 19mm diameter matt black levers
- Lettering black letters on matt black background "lift handle to lock"

### **Base Material**

• Handle made from grade 304 stainless steel

## **Finish Details**

• Matt Black

### Lever Handle Dimensions

- 52mm diameter rose
- 121.5mm lever length
- 19mm diameter return to door handle
- Bathroom indicator and lift handle to lock sign 52mm diameter



## **Roller Ball Lock Case Dimensions:**



# Set Includes:

- 2 x Matt Black lever handles (unsprung)
- 2 x 8mm spindles
- 1 x Matt Black release indicator
- 1 x Matt Black "Lift Handle To Lock€ escutcheon and sign

| X. |  |
|----|--|
| ~  |  |
| _  |  |

49875.1 - Lift Handle To Lock - Accessible Roller Lock & Handle Set For Disabled WC Toilets - Matt Black - Set