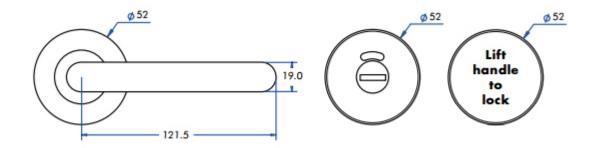

### Lever Handle Dimensions

- 52mm diameter rose
- 121.5mm lever length
- 19mm diameter return to door handle
- Bathroom indicator and lift handle to lock sign 52mm diameter