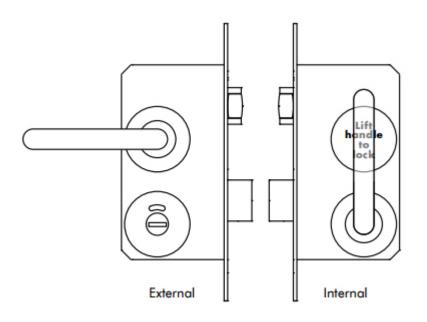

## External / Outside access:

- The roller latch bolt is operated externally with one half of the unsprung lever set, this release the roller latch bolt as normal
- Underneath the lever is the release & indicator, this operates in the same manner as bathroom type coin releases

# Internal / Inside access:

- The internal side of the lever set will be configured such that, the latch bolt is blanked off with a engraved covered escutcheon
- The deadbolt features the second lever handle, and by throwing the handle up €œextends the deadbolt€ & locks the door
- By turning the handle down the deadbolt is withdrawn, further downward action of the lever withdraws the roller latch bolt, allowing exit