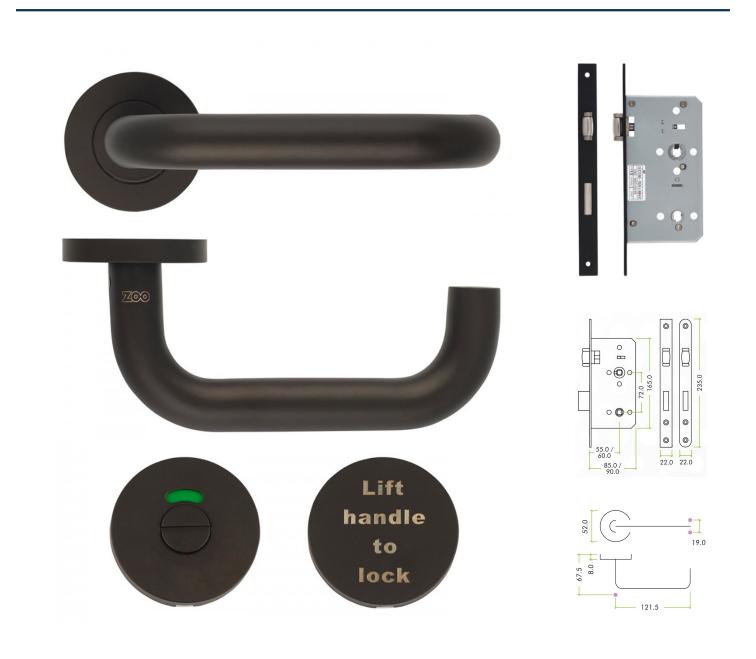

#### **Product Images**

- This unique toilet lock comes in a complete set as shown in the photographs
- Lock Case Matt Black forend & strike plate. Roller bolt latch (less likely to cause injuries or damage to clothing than a normal latch bolt)
- Separate deadbolt with 78mm centres and 60mm backset
- Furniture 19mm diameter matt black levers
- Lettering black letters on matt black background "lift handle to lock"

### Lever Handle Dimensions

- 52mm diameter rose
- 121.5mm lever length
- 19mm diameter return to door handle
- Bathroom indicator and lift handle to lock sign 52mm diameter

## **Roller Ball Lock Case Dimensions:**

# Set Includes:

- 2 x Matt Black lever handles (unsprung)
- 2 x 8mm spindles
- 1 x Matt Black release indicator
- 1 x Matt Black "Lift Handle To Lock€ escutcheon and sign

| X. |  |
|----|--|
| ~  |  |
| _  |  |