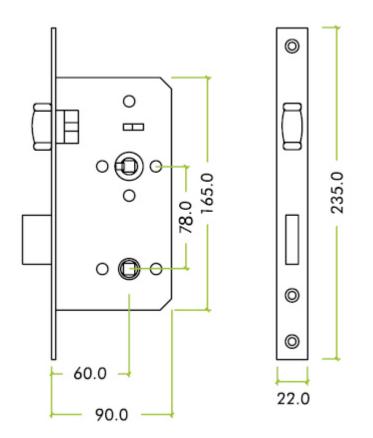

the lever withdraws the roller latch bolt, allowing exit



- This unique toilet lock comes in a complete set as shown in the photographs
- Lock Case PVD Satin Brass forend & strike plate. Roller bolt latch (less likely to cause injuries or damage to clothing than a normal latch bolt)
- Separate deadbolt with 78mm centres and 60mm backset
- Furniture 19mm diameter PVD satin brass levers
- Lettering black letters on PVD satin brass background "lift handle to lock"

### **Base Material**

• Handle made from grade 304 stainless steel

## **Finish Details**

• PVD Satin Brass

## Lever Handle Dimensions

- 52mm diameter rose
- 121.5mm lever length
- 19mm diameter return to door handle
- Bathroom indicator and lift handle to lock sign 52mm diameter



## **Roller Ball Lock Case Dimensions:**



# Set Includes:

- 2 x PVD Satin Brass lever handles (unsprung)
- 2 x 8mm spindles
- 1 x PVD Satin Brass release indicator
- 1 x PVD Satin Brass "Lift Handle To Lock€ escutcheon and sign

| E |   |   | _ | 1 |
|---|---|---|---|---|
| L | 3 | X | c | I |
| Ľ | 1 | 1 | - | 1 |

49877.1 - Lift Handle To Lock - Accessible Roller Lock & Handle Set For Disabled WC Toilets - Satin Brass PVD Plated - Set