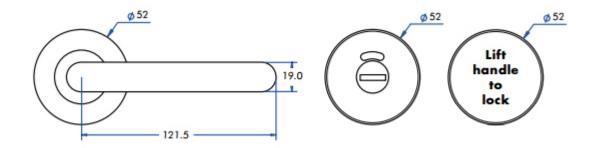

## Lever Handle Dimensions

- 52mm diameter rose
- 121.5mm lever length
- 19mm diameter return to door handle
- Bathroom indicator and lift handle to lock sign 52mm diameter