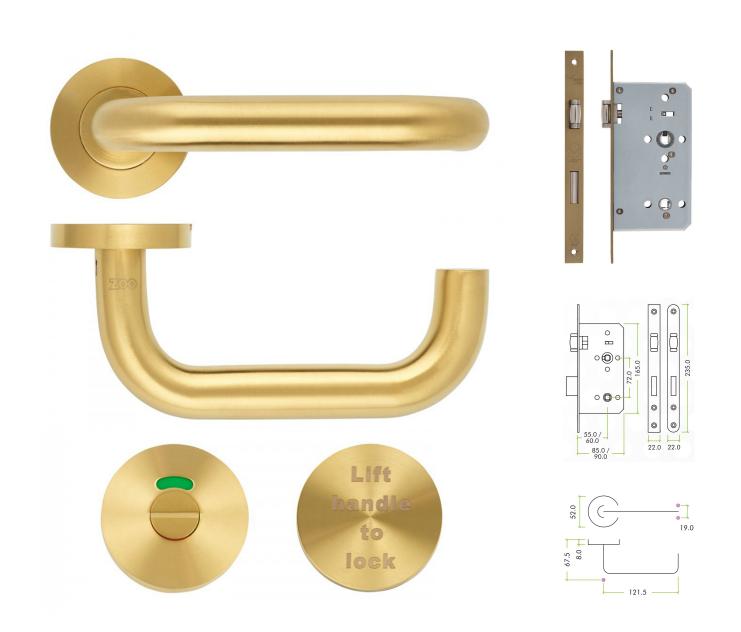

#### **Product Images**

- This unique toilet lock comes in a complete set as shown in the photographs
- Lock Case PVD Satin Brass forend & strike plate. Roller bolt latch (less likely to cause injuries or damage to clothing than a normal latch bolt)
- Separate deadbolt with 78mm centres and 60mm backset
- Furniture 19mm diameter PVD satin brass levers
- Lettering black letters on PVD satin brass background "lift handle to lock"

## Lever Handle Dimensions

- 52mm diameter rose
- 121.5mm lever length
- 19mm diameter return to door handle
- Bathroom indicator and lift handle to lock sign 52mm diameter

## **Roller Ball Lock Case Dimensions:**